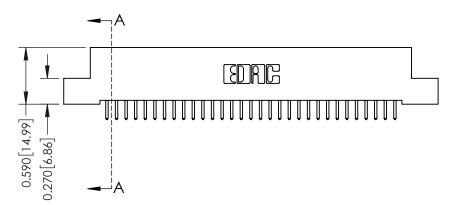

|   | ACAD REFERENCE NO | 342 ENG MASTER   |
|---|-------------------|------------------|
|   | DRAWN: J.LEE      | DATE: OCT. 06/09 |
|   | CHECKED:          | DATE:            |
|   | SCALE: NTS        | SHEET 1 OF 3     |
| 0 | DRAWING NUMBER    | ISSUE            |

342 Assembly

THIS IS A C.A.D. GENERATED DRAWING DO NOT MAKE MANUAL REVISIONS TO MASTER. ISSUE NUMBER

ORIGINAL

1

| 342 / 392 Series Card Edge Connector |                                                                                                                                                |          | ACAD REFERENCE NO. 342 ENG MASTER |                  |        |  |
|--------------------------------------|------------------------------------------------------------------------------------------------------------------------------------------------|----------|-----------------------------------|------------------|--------|--|
| Contact Bend Detail                  |                                                                                                                                                | DRAWN:   | J.LEE                             | DATE: OCT. 06/09 |        |  |
|                                      |                                                                                                                                                | CHECKED: |                                   | DATE:            |        |  |
| EDAC INC                             | TO, ONTARIO  ARE THE PROPERTY OF EDAC INC.,AND SHALL NOT BE REPRODUCED,OR COPIED OR USED AS THE BASIS FOR THE MANUFACTURE OR SALE OF APPARATUS | SCALE:   | NTS                               | SHEET :          | 2 OF 3 |  |
| TORONTO, ONTARIO                     |                                                                                                                                                | DRAWING  | NUMBER                            |                  | ISSUE  |  |
| YOUR CONNECTION TO QUALITY & SERVICE |                                                                                                                                                | 3        | 42 Assembly                       |                  | 1      |  |