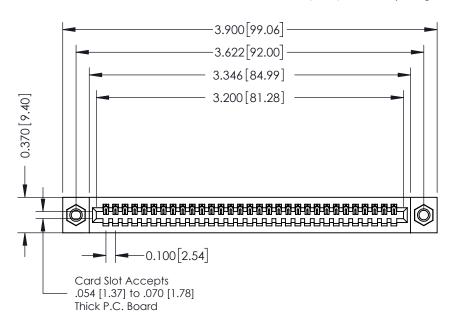

|   | ACAD REFERENCE NO | 342 ENG MASTER   |
|---|-------------------|------------------|
|   | DRAWN: J.LEE      | DATE: OCT. 06/09 |
|   | CHECKED:          | DATE:            |
|   | SCALE: NTS        | SHEET 1 OF 3     |
| 0 | DRAWING NUMBER    | ISSUE            |

342 Assembly

THIS IS A C.A.D. GENERATED DRAWING DO NOT MAKE MANUAL REVISIONS TO MASTER. ISSUE NUMBER

ORIGINAL

1

| 342 / 392 Series Card Edge Connector |                                                                                                                                                |          | ACAD REFERENCE NO. 342 ENG MASTER |                  |        |  |
|--------------------------------------|------------------------------------------------------------------------------------------------------------------------------------------------|----------|-----------------------------------|------------------|--------|--|
| Contact Bend Detail                  |                                                                                                                                                | DRAWN:   | J.LEE                             | DATE: OCT. 06/09 |        |  |
|                                      |                                                                                                                                                | CHECKED: |                                   | DATE:            |        |  |
| EDAC INC                             | TO, ONTARIO  ARE THE PROPERTY OF EDAC INC.,AND SHALL NOT BE REPRODUCED,OR COPIED OR USED AS THE BASIS FOR THE MANUFACTURE OR SALE OF APPARATUS | SCALE:   | NTS                               | SHEET :          | 2 OF 3 |  |
| TORONTO, ONTARIO                     |                                                                                                                                                | DRAWING  | NUMBER                            |                  | ISSUE  |  |
| YOUR CONNECTION TO QUALITY & SERVICE |                                                                                                                                                | 3        | 42 Assembly                       |                  | 1      |  |