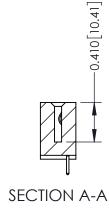

|   | ACAD REFERENCE NO | 342 ENG MASTER   |
|---|-------------------|------------------|
|   | DRAWN: J.LEE      | DATE: OCT. 06/09 |
|   | CHECKED:          | DATE:            |
|   | SCALE: NTS        | SHEET 1 OF 3     |
| 0 | DRAWING NUMBER    | ISSUE            |

342 Assembly

THIS IS A C.A.D. GENERATED DRAWING DO NOT MAKE MANUAL REVISIONS TO MASTER. ISSUE NUMBER

ORIGINAL

1

| 342 / 392 Series Card Edge Connector |                                                                                                                                                |          | ACAD REFERENCE NO. 342 ENG MASTER |                  |        |  |
|--------------------------------------|------------------------------------------------------------------------------------------------------------------------------------------------|----------|-----------------------------------|------------------|--------|--|
| Contact Bend Detail                  |                                                                                                                                                | DRAWN:   | J.LEE                             | DATE: OCT. 06/09 |        |  |
|                                      |                                                                                                                                                | CHECKED: |                                   | DATE:            |        |  |
| EDAC INC                             | TO, ONTARIO  ARE THE PROPERTY OF EDAC INC.,AND SHALL NOT BE REPRODUCED,OR COPIED OR USED AS THE BASIS FOR THE MANUFACTURE OR SALE OF APPARATUS | SCALE:   | NTS                               | SHEET :          | 2 OF 3 |  |
| TORONTO, ONTARIO                     |                                                                                                                                                | DRAWING  | NUMBER                            |                  | ISSUE  |  |
| YOUR CONNECTION TO QUALITY & SERVICE |                                                                                                                                                | 3        | 42 Assembly                       |                  | 1      |  |