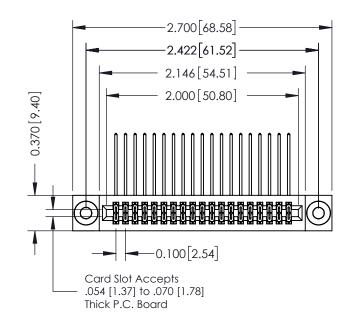

## **See Accompanying Pages for:**

- **Contact Bend Details**
- **Mounting Options**

| 342 / 392 Card Edge Connector |
|-------------------------------|
| Part Number: 392-038-558-203  |

342 ENG MASTER DATE: OCT. 06/09 J.LEE NTS SHEET 1 OF 3