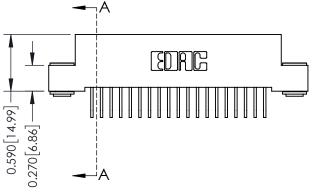

Mounting Option 03-.116 (2.95) I.D. Floating Eyelets

**Contact Detail** 

558-90 Degree Bend (Code 541 Contacts) .100 [2.54] Contact Spacing x .200 [5.08] Row Spacing





## 0.240 [6.10] Point of Contact 0.410[10.41] **SECTION A-A**

## **See Accompanying Pages for:**

- **Contact Bend Details**
- **Mounting Options**

| 342 / 392 Card Edge Connector |
|-------------------------------|
| Part Number: 392-038-558-203  |



342 ENG MASTER DATE: OCT. 06/09 J.LEE NTS SHEET 1 OF 3

342 Assembly

THIS IS A C.A.D. GENERATED DRAWING DO NOT MAKE MANUAL REVISIONS TO MASTER. ISSUE NUMBER

ORIGINAL

1



| 342 / 392 Series Card Edge Connector<br>Contact Bend Detail |                                                                                                                                     | ACAD REFERENCE NO. 342 ENG MASTER |             |          |          |
|-------------------------------------------------------------|------------------------------------