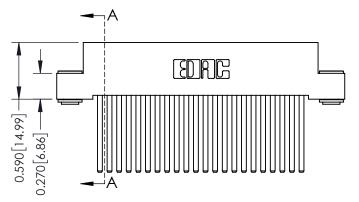

## \_\_\_\_0.240[6.10] Point of Contact 0.410[10.41] **SECTION A-A**

## **See Accompanying Pages for:**

- **Contact Bend Details**
- **Mounting Options**

342 / 392 Card Edge Connector Part Number: 392-044-544-203

YOUR CONNECTION TO QUALITY & SERVICE

342 ENG MASTER J.LEE DATE: OCT. 06/09 SHEET 1 OF 3