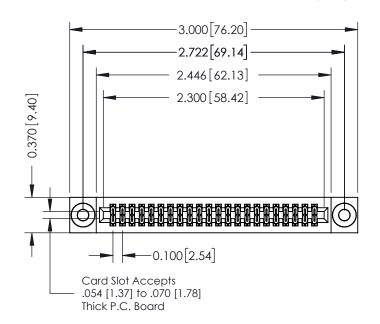

## **See Accompanying Pages for:**

- **Contact Bend Details**
- **Mounting Options**

342 / 392 Card Edge Connector Part Number: 392-044-544-203

YOUR CONNECTION TO QUALITY & SERVICE

342 ENG MASTER J.LEE DATE: OCT. 06/09 SHEET 1 OF 3