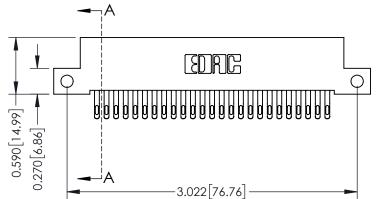

## **See Accompanying Pages for:**

- **Contact Bend Details**
- **Mounting Options**

| 342 / 392 Card Edge Connector |
|-------------------------------|
| Part Number: 392-050-555-212  |

YOUR CONNECTION TO QUALITY & SERVICE