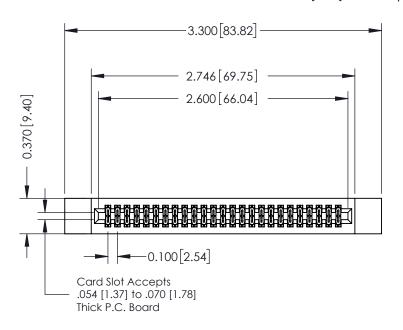

## **See Accompanying Pages for:**

- **Contact Bend Details**
- **Mounting Options**

| 342 / 392 Card Edge Connector |
|-------------------------------|
| Part Number: 392-050-555-212  |

YOUR CONNECTION TO QUALITY & SERVICE