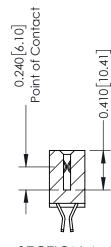

**Mounting Option** 

12-.128 (3.25) Dia. Side Mounting Holes

**Contact Detail** 

555-Extender Board Bend (Code 500 Contacts) .100 [2.54] Contact Spacing x .200 [5.08] Row Spacing

SECTION A-A

342 ENG MASTER DATE: OCT. 06/09 J.LEE NTS SHEET 1 OF 3

342 Assembly

THIS IS A C.A.D. GENERATED DRAWING DO NOT MAKE MANUAL REVISIONS TO MASTER. ISSUE NUMBER

ORIGINAL

1

| 342 / 392 Series Card Edge Connector<br>Contact Bend Detail |                                                                                                                                     | ACAD REFERENCE NO. 342 ENG MASTER |             |          |          |
|-------------------------------------------------------------|-------------------------------------------------------------------------------------------------------------------------------------|-----------------------------------|-------------|----------|----------|
|                                                             |                                                                                                                                     | DRAWN:                            | J.LEE       | DATE: OC | T. 06/09 |
|                                                             |                                                                                                                                     | CHECKED                           | ):          | DATE:    |          |
| EDAC INC                                                    | ARE THE PROPERTY OF EDAC INC.,AND — SHALL NOT BE REPRODUCED,OR COPIED OR USED AS THE BASIS FOR THE MANUFACTURE OR SALE OF APPARATUS | SCALE:                            | NTS         | SHEET :  | 2 OF 3   |
| TORONTO, ONTARIO                                            |                                                                                                                                     | DRAWING                           | NUMBER      |          | ISSUE    |
| YOUR CONNECTION TO QUALITY & SERVICE                        |                                                                                                                                     | 3                                 | 42 Assembly |          | 1        |