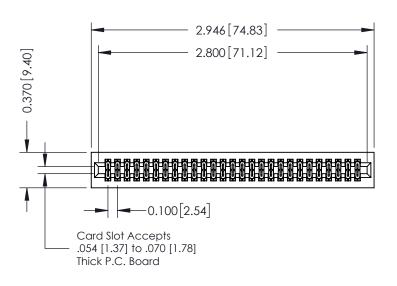

## **See Accompanying Pages for:**

- **Contact Bend Details**
- **Mounting Options**

| 342 / 392 Card Edge Connector |
|-------------------------------|
| Part Number: 392-054-523-201  |

YOUR CONNECTION TO QUALITY & SERVICE