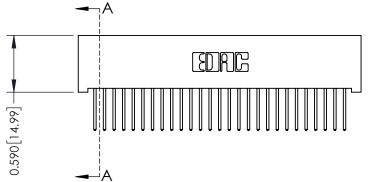

342 ENG MASTER DATE: OCT. 06/09 J.LEE NTS SHEET 1 OF 3

342 Assembly

THIS IS A C.A.D. GENERATED DRAWING DO NOT MAKE MANUAL REVISIONS TO MASTER. ISSUE NUMBER

ORIGINAL

1

| 342 / 392 Series Card Edge Connector<br>Contact Bend Detail |                                                                                                                                     | ACAD REFERENCE NO. 342 ENG MASTER |             |          |          |
|-------------------------------------------------------------|-------------------------------------------------------------------------------------------------------------------------------------|-----------------------------------|-------------|----------|----------|
|                                                             |                                                                                                                                     | DRAWN:                            | J.LEE       | DATE: OC | T. 06/09 |
|                                                             |                                                                                                                                     | CHECKED                           | ):          | DATE:    |          |
| EDAC INC                                                    | ARE THE PROPERTY OF EDAC INC.,AND — SHALL NOT BE REPRODUCED,OR COPIED OR USED AS THE BASIS FOR THE MANUFACTURE OR SALE OF APPARATUS | SCALE:                            | NTS         | SHEET :  | 2 OF 3   |
| TORONTO, ONTARIO                                            |                                                                                                                                     | DRAWING                           | NUMBER      |          | ISSUE    |
| YOUR CONNECTION TO QUALITY & SERVICE                        |                                                                                                                                     | 3                                 | 42 Assembly |          | 1        |