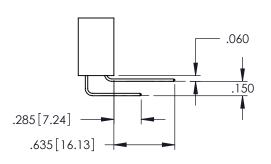

<u>Contact Dimensions:</u>
524-P.C. Tail .018 Sq.(0.46 Sq.) - Tail LG=.175(4.45)
.100 (2.54) Contact Spacing x .200 (5.08) Row Spacing

THIS IS A C.A.D. GENERATED DRAWING DO NOT MAKE MANUAL REVISIONS TO MAST