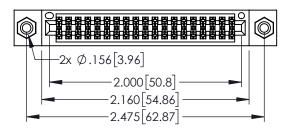

<u>Contact Dimensions:</u>
524-P.C. Tail .018 Sq.(0.46 Sq.) - Tail LG=.175(4.45)
.100 (2.54) Contact Spacing x .200 (5.08) Row Spacing

THIS IS A C.A.D. GENERATED DRAWING DO NOT MAKE MANUAL REVISIONS TO MAST