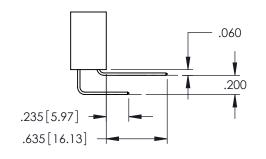

<u>Contact Dimensions:</u>
524-P.C. Tail .018 Sq.(0.46 Sq.) - Tail LG=.175(4.45)
.100 (2.54) Contact Spacing x .200 (5.08) Row Spacing

THIS IS A C.A.D. GENERATED DRAWING DO NOT MAKE MANUAL REVISIONS TO MAST