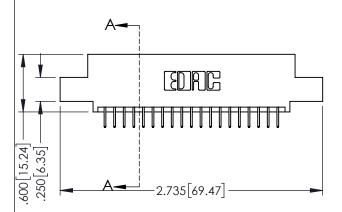

<u>Contact Dimensions:</u>
524-P.C. Tail .018 Sq.(0.46 Sq.) - Tail LG=.175(4.45)
.100 (2.54) Contact Spacing x .200 (5.08) Row Spacing

THIS IS A C.A.D. GENERATED DRAWING DO NOT MAKE MANUAL REVISIONS TO MAST