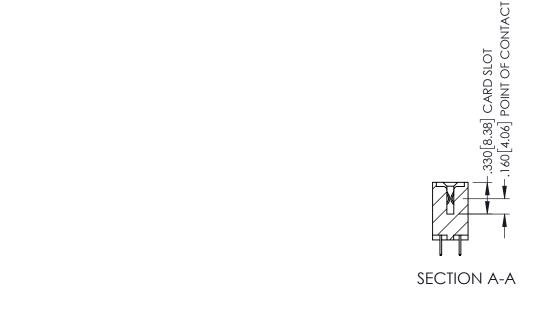

345/395 SERIES CARD EDGE CONNECTOR CONTACT CODE 555,556,558,559,560 DIMENSIONS

YOUR CONNECTION TO QUALITY & SERVICE

ACAD REFERENCE NO. 345-ENG-MASTER DATE:MAY.16/2017 DRAWN: R.STA.MONICA 1:1 SHEET 2 OF 2 345-ENG-MASTER