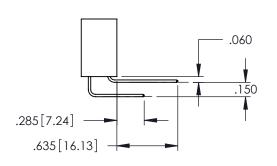

<u>Contact Dimensions:</u>
525-P.C. Tail .018 Sq.(0.46 Sq.) - Tail LG=.150(3.81)
.100 (2.54) Contact Spacing x .200 (5.08) Row Spacing 1 -2x Ø.156[3.96] 6.300 160.02 6.460 164.08 6.775 172.09 ..330[8.38] CARD SLOT .160[4.06] POINT OF CONTACT EDRG **SECTION A-A** 600 [15.24] -7.035[178.69]

- INSULATOR MATERIAL: THERMOPLASTIC PBT BLACK, UL 94V-0
- CONTACT MATERIAL; COPPER TIN ALLOY CONTACT PLATING: GOLD ON THE MATING AREA, TIN PLATING ON THE CONTACT TAILS, NICKEL UNDERPLATE

| 345/395 SERIES CA | RD EDGE CONNECTOR |
|-------------------|-------------------|
| PART NUMBER: 395  | 5-062-525-107     |