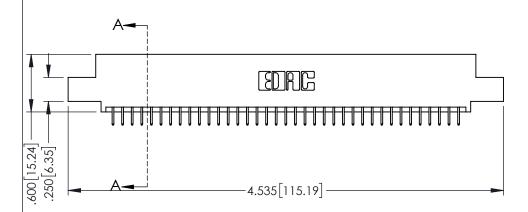

<u>Contact Dimensions:</u>
525-P.C. Tail .018 Sq.(0.46 Sq.) - Tail LG=.150(3.81)
.100 (2.54) Contact Spacing x .200 (5.08) Row Spacing

..330[8.38] CARD SLOT .160[4.06] POINT OF CONTACT **SECTION A-A** 

INSULATOR MATERIAL: THERMOPLASTIC PBT BLACK, UL 94V-0

CONTACT MATERIAL; COPPER TIN ALLOY CONTACT PLATING: GOLD ON THE MATING AREA, TIN PLATING ON THE CONTACT TAILS, NICKEL UNDERPLATE

345/395 SERIES CARD EDGE CONNECTOR PART NUMBER: 395-074-525-502