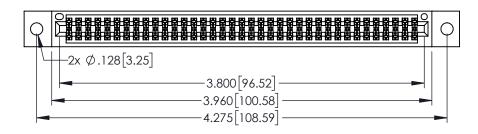

<u>Contact Dimensions:</u>
525-P.C. Tail .018 Sq.(0.46 Sq.) - Tail LG=.150(3.81)
.100 (2.54) Contact Spacing x .200 (5.08) Row Spacing

..330[8.38] CARD SLOT .160[4.06] POINT OF CONTACT **SECTION A-A** 

INSULATOR MATERIAL: THERMOPLASTIC PBT BLACK, UL 94V-0

CONTACT MATERIAL; COPPER TIN ALLOY CONTACT PLATING: GOLD ON THE MATING AREA, TIN PLATING ON THE CONTACT TAILS, NICKEL UNDERPLATE

345/395 SERIES CARD EDGE CONNECTOR PART NUMBER: 395-074-525-502