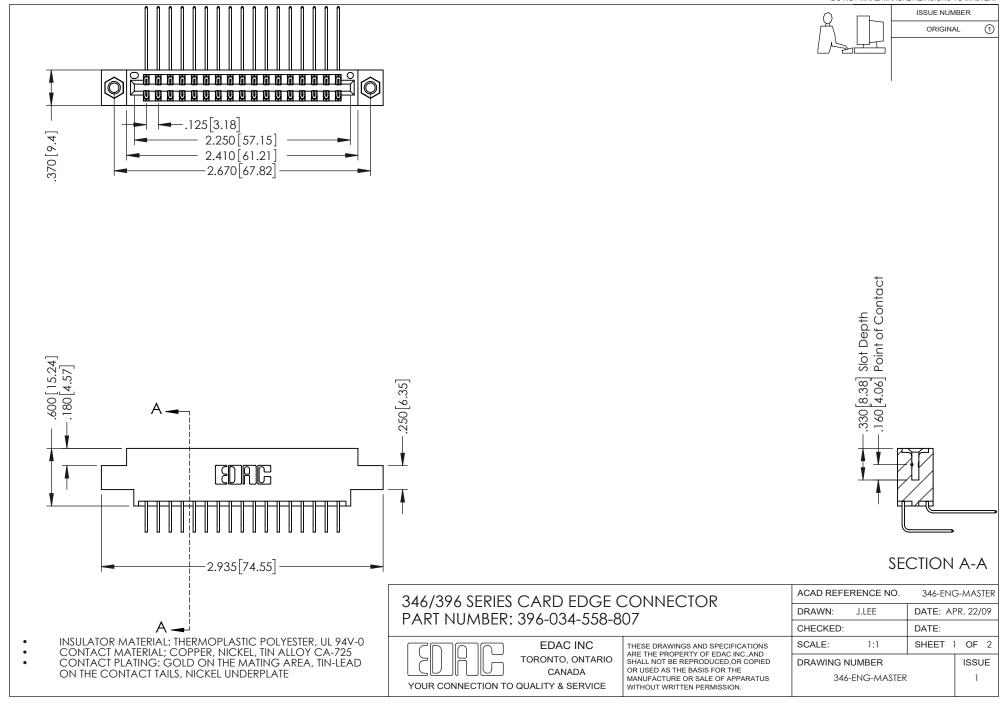

## **Contact Code 556**

INSULATOR MATERIAL: THERMOPLASTIC POLYESTER, UL 94V-0 CONTACT MATERIAL; COPPER, NICKEL, TIN ALLOY CA-725 CONTACT PLATING: GOLD ON THE MATING AREA, TIN-LEAD

ON THE CONTACT TAILS, NICKEL UNDERPLATE

## 346/396 SERIES CARD EDGE CONNECTOR CONTACT CODE 555,556,558,559,560 DIMENSIONS

YOUR CONNECTION TO QUALITY & SERVICE

**EDAC INC** TORONTO, ONTARIO CANADA

THESE DRAWINGS AND SPECIFICATIONS ARE THE PROPERTY OF EDAC INC.,AND SHALL NOT BE REPRODUCED, OR COPIED OR USED AS THE BASIS FOR THE MANUFACTURE OR SALE OF APPARATUS WITHOUT WRITTEN PERMISSION.