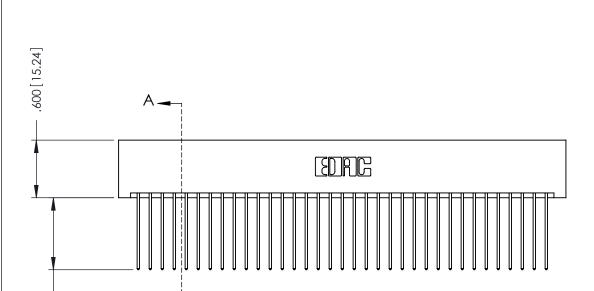

THIS IS A C.A.D. GENERATED DRAWING DO NOT MAKE MANUAL REVISIONS TO MASTER.

4.500 [114.3] 4.660 [118.36]

.330 [8.38] Slot Depth .160 [4.06] Point of Contact

ISSUE NUMBER

ORIGINAL

1

**SECTION A-A** 

346/396 SERIES CARD EDGE CONNECTOR PART NUMBER: 396-070-541-201

346-ENG-MASTER

SISULATOR MATERIAL: THERMOPLASTIC POLYESTER, UL 94V-0 CONTACT MATERIAL; COPPER, NICKEL, TIN ALLOY CA-725 CONTACT PLATING: GOLD ON THE MATING AREA, TIN-LEAD ON THE CONTACT TAILS, NICKEL UNDERPLATE