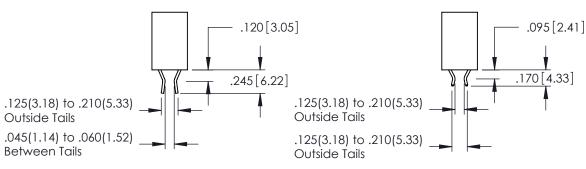

-.125[3.18]

.370 [9.4]

[19.05]

ISSUE NUMBER ORIGINAL

1

**Contact Code 555** 

**Contact Code 556** 

INSULATOR MATERIAL: THERMOPLASTIC POLYESTER, UL 94V-0 CONTACT MATERIAL; COPPER, NICKEL, TIN ALLOY CA-725 CONTACT PLATING: GOLD ON THE MATING AREA, TIN-LEAD

ON THE CONTACT TAILS, NICKEL UNDERPLATE