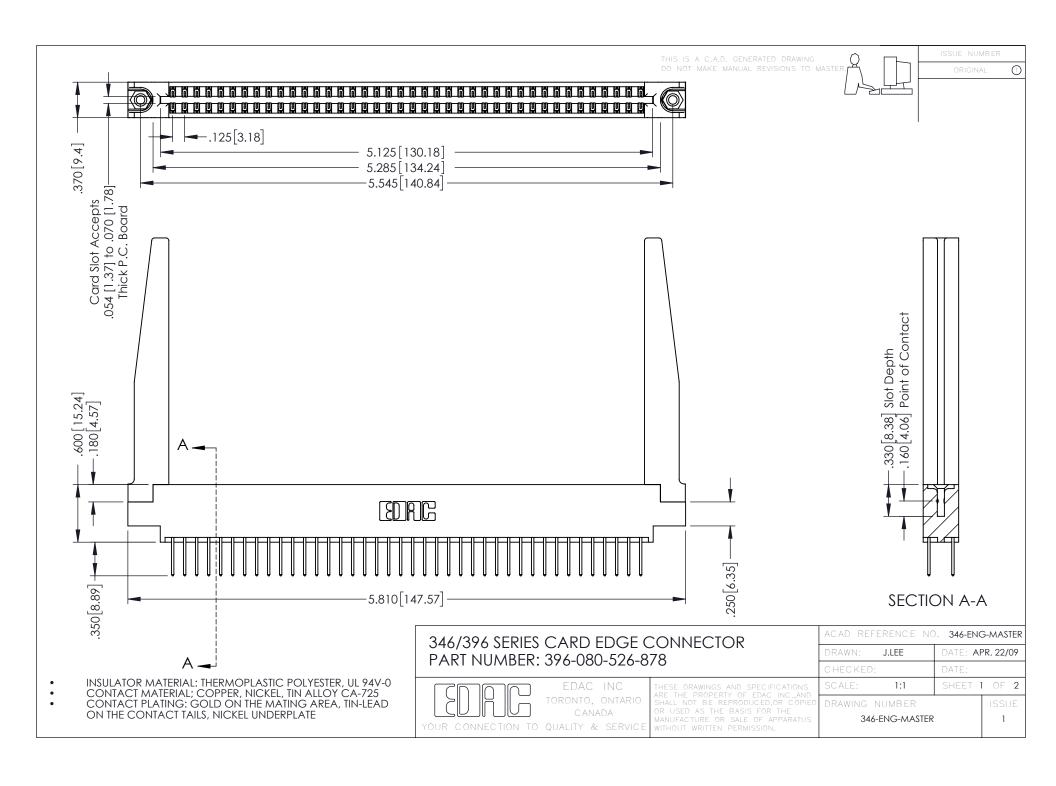

**Contact Code 555** 

**Contact Code 556** 

INSULATOR MATERIAL: THERMOPLASTIC POLYESTER, UL 94V-0 CONTACT MATERIAL; COPPER, NICKEL, TIN ALLOY CA-725

CONTACT PLATING: GOLD ON THE MATING AREA, TIN-LEAD ON THE CONTACT TAILS, NICKEL UNDERPLATE

## 346/396 SERIES CARD EDGE CONNECTOR CONTACT CODE 555,556,558,559,560 DIMENSIONS

YOUR CONNECTION TO QUALITY & SERVICE

|   | ACAD REFERENCE NO. 346-ENG-MASTER |                         |
|---|-----------------------------------|-------------------------|
|   | DRAWN: J.LEE                      | DATE: <b>APR. 22/09</b> |
|   | CHECKED:                          | DATE:                   |
|   | SCALE: 1:1                        | SHEET 2 OF 2            |
| D | DRAWING NUMBER                    | ISSUE                   |

346-ENG-MASTER