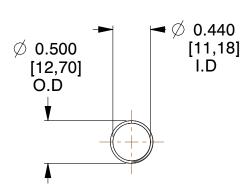

## **NOTES:**

1. Material : Spring Steel 2. Finish : Glod Irridite

3. Ends: Closed and Ground

4. Total Coils: 10.000

5. Sugg. Max. Deflection: 0.810 (in)6. Sugg. Max. Load: 2.300 (lbs)

7. All Drawing Dimensions are in Inches [mm]