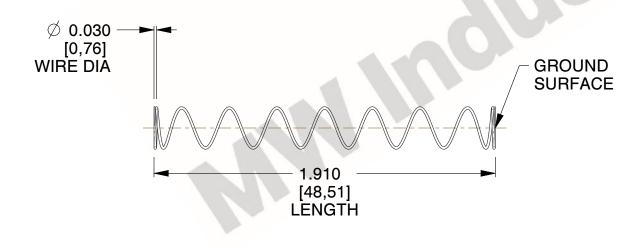

## **NOTES:**

1. Material : Spring Steel 2. Finish : Glod Irridite

3. Ends: Closed and Ground

4. Total Coils: 10.000

5. Sugg. Max. Deflection: 0.810 (in)6. Sugg. Max. Load: 2.300 (lbs)

7. All Drawing Dimensions are in Inches [mm]