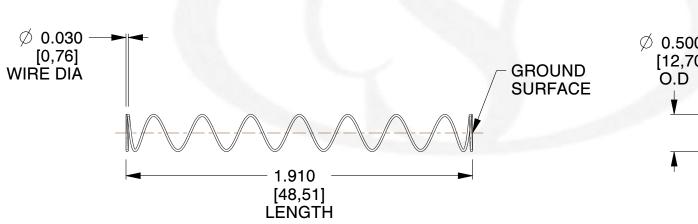

## **NOTES:**

1. Material : Spring Steel 2. Finish: Glod Irridite

3. Ends: Closed and Ground

4. Total Coils: 10.000

5. Sugg. Max. Deflection: 0.980 (in) 6. Sugg. Max. Load : 2.300 (lbs)

7. All Drawing Dimensions are in Inches [mm]