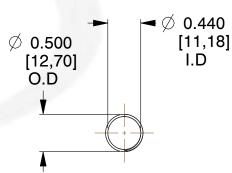

## **NOTES:**

1. Material : Spring Steel 2. Finish: Glod Irridite

3. Ends: Closed and Ground

4. Total Coils: 10.000

5. Sugg. Max. Deflection: 0.980 (in) 6. Sugg. Max. Load : 2.300 (lbs)

7. All Drawing Dimensions are in Inches [mm]