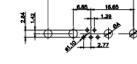

OPERATING TEMPERATURE: -55°C ~ 125°C

SIGNAL CONTACT CURRENT RATING: 5A PER CONTACT SIGNAL CONTACT RESISTANCE: 10mQ MAX. INSULATOR RESISTANCE: 5000MΩ min. DIELECTRIC WITHSTANDING VOLTAGE: 1000V AC rms

|                                                                                | COMBINATION D-SUB                                                      |                                                                                                                                       | SW REFERENCE NO.: 628 COMBO ASSEMBLY |                    |       |  |
|--------------------------------------------------------------------------------|------------------------------------------------------------------------|---------------------------------------------------------------------------------------------------------------------------------------|--------------------------------------|--------------------|-------|--|
|                                                                                |                                                                        |                                                                                                                                       | DRAWN: C.B                           | DATE: JAN. 01/2019 |       |  |
|                                                                                |                                                                        |                                                                                                                                       | CHECKED:                             | DATE:              |       |  |
| EDAG INC<br>TORONTO, ONTARIO<br>CANADA<br>YOUR CONNECTION TO QUALITY & SERVICE | THESE DRAWINGS AND SPECIFICATIONS<br>ARE THE PROPERTY OF EDAC INC.,AND | SCALE: (IN C.A.D. 1:1)                                                                                                                | SHEET 1 OF                           | 4                  |       |  |
|                                                                                |                                                                        | SHALL NOT BE REPRODUCED, OR COPIED<br>OR USED AS THE BASIS FOR THE<br>MANUFACTURE OR SALE OF APPARATUS<br>WITHOUT WRITTEN PERMISSION. | DRAWING NUMBER: 628-36W              | 4624-5T4           | ISSUE |  |
|                                                                                |                                                                        |                                                                                                                                       | PART NUMBER: 628-36W                 | 4624-5T4           | 1     |  |