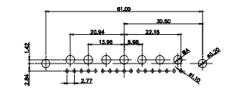

OPERATING TEMPERATURE: -55°C ~ 125°C

SIGNAL CONTACT CURRENT RATING: 5A PER CONTACT SIGNAL CONTACT RESISTANCE: 10mQ MAX. INSULATOR RESISTANCE: 5000MΩ min. DIELECTRIC WITHSTANDING VOLTAGE: 1000V AC rms

|                                                                                | COMBINATION D-SUB                                                      |                                                                                                                                       | SW REFERENCE NO.: 628 COMBO ASSEMBLY |                    |       |  |
|--------------------------------------------------------------------------------|------------------------------------------------------------------------|---------------------------------------------------------------------------------------------------------------------------------------|--------------------------------------|--------------------|-------|--|
|                                                                                |                                                                        |                                                                                                                                       | DRAWN: C.B                           | DATE: JAN. 01/2019 |       |  |
|                                                                                |                                                                        |                                                                                                                                       | CHECKED:                             | DATE:              |       |  |
| EDAG INC<br>TORONTO, ONTARIO<br>CANADA<br>YOUR CONNECTION TO QUALITY & SERVICE | THESE DRAWINGS AND SPECIFICATIONS<br>ARE THE PROPERTY OF EDAC INC.,AND | SCALE: (IN C.A.D. 1:1)                                                                                                                | SHEET 1 OF                           | 4                  |       |  |
|                                                                                |                                                                        | SHALL NOT BE REPRODUCED, OR COPIED<br>OR USED AS THE BASIS FOR THE<br>MANUFACTURE OR SALE OF APPARATUS<br>WITHOUT WRITTEN PERMISSION. | DRAWING NUMBER: 628-36W              | 4624-5T4           | ISSUE |  |
|                                                                                |                                                                        |                                                                                                                                       | PART NUMBER: 628-36W                 | 4624-5T4           | 1     |  |