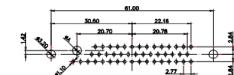

THIS IS A C.A.D. GENERATED DRAWING DO NOT MAKE MANUAL REVISIONS TO MASTER.

**ISSUE NUMBER** ORIGINAL

(1)

NOTES:

MATERIAL:

HOUSING: THERMOPLASTIC POLYESTER, UL94V-0 SHELL: STEEL, Sn or Ni PLATED CONTACT: COPPER ALLOY SEE ORDERING GUIDE FOR PLATING

OPERATING TEMPERATURE: -55°C ~ 125°C

SIGNAL CONTACT CURRENT RATING: 5A PER CONTACT SIGNAL CONTACT RESISTANCE: 10mQ MAX. INSULATOR RESISTANCE: 5000MΩ min. DIELECTRIC WITHSTANDING VOLTAGE: 1000V AC rms

|                                                                                | COMBINATION D-SUB                                                      |                                                                                                                                       | SW REFERENCE NO.: 628 COMBO ASSEMBLY |                    |       |  |
|--------------------------------------------------------------------------------|------------------------------------------------------------------------|---------------------------------------------------------------------------------------------------------------------------------------|--------------------------------------|--------------------|-------|--|
|                                                                                |                                                                        |                                                                                                                                       | DRAWN: C.B                           | DATE: JAN. 01/2019 |       |  |
|                                                                                |                                                                        |                                                                                                                                       | CHECKED:                             | DATE:              |       |  |
| EDAG INC<br>TORONTO, ONTARIO<br>CANADA<br>YOUR CONNECTION TO QUALITY & SERVICE | THESE DRAWINGS AND SPECIFICATIONS<br>ARE THE PROPERTY OF EDAC INC.,AND | SCALE: (IN C.A.D. 1:1)                                                                                                                | SHEET 1 OF                           | 4                  |       |  |
|                                                                                |                                                                        | SHALL NOT BE REPRODUCED, OR COPIED<br>OR USED AS THE BASIS FOR THE<br>MANUFACTURE OR SALE OF APPARATUS<br>WITHOUT WRITTEN PERMISSION. | DRAWING NUMBER: 628-36W              | 4624-5T4           | ISSUE |  |
|                                                                                |                                                                        |                                                                                                                                       | PART NUMBER: 628-36W                 | 4624-5T4           | 1     |  |

THIS SERIES FULLY CONFORMS TO THE EUROPEAN UNION DIRECTIVES 2011/65/EU FOR RoHS COMPLIANCY.

THIS IS A C.A.D. GENERATED DRAWING TOLERANCE UNLESS OTHERWISE SPECIFIED DO NOT MAKE MANUAL REVISIONS TO MASTER. .X ±0.25 .XX ±0.13 .XXX ±0.05