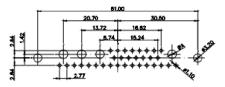

THIS IS A C.A.D. GENERATED DRAWING DO NOT MAKE MANUAL REVISIONS TO MASTER.

**ISSUE NUMBER** ORIGINAL

(1)

NOTES:

MATERIAL:

HOUSING: THERMOPLASTIC POLYESTER, UL94V-0 SHELL: STEEL, Sn or Ni PLATED CONTACT: COPPER ALLOY SEE ORDERING GUIDE FOR PLATING

OPERATING TEMPERATURE: -55°C ~ 125°C

SIGNAL CONTACT CURRENT RATING: 5A PER CONTACT SIGNAL CONTACT RESISTANCE: 10mQ MAX. INSULATOR RESISTANCE: 5000MΩ min. DIELECTRIC WITHSTANDING VOLTAGE: 1000V AC rms

|                                                                                | COMBINATION D-SUB                                                      |                                                                                                                                       | SW REFERENCE NO.: 628 COMBO ASSEMBLY |                    |       |  |
|--------------------------------------------------------------------------------|------------------------------------------------------------------------|---------------------------------------------------------------------------------------------------------------------------------------|--------------------------------------|--------------------|-------|--|
|                                                                                |                                                                        |                                                                                                                                       | DRAWN: C.B                           | DATE: JAN. 01/2019 |       |  |
|                                                                                |                                                                        |                                                                                                                                       | CHECKED:                             | DATE:              |       |  |
| EDAG INC<br>TORONTO, ONTARIO<br>CANADA<br>YOUR CONNECTION TO QUALITY & SERVICE | THESE DRAWINGS AND SPECIFICATIONS<br>ARE THE PROPERTY OF EDAC INC.,AND | SCALE: (IN C.A.D. 1:1)                                                                                                                | SHEET 1 OF                           | 4                  |       |  |
|                                                                                |                                                                        | SHALL NOT BE REPRODUCED, OR COPIED<br>OR USED AS THE BASIS FOR THE<br>MANUFACTURE OR SALE OF APPARATUS<br>WITHOUT WRITTEN PERMISSION. | DRAWING NUMBER: 628-36W              | 4624-5T4           | ISSUE |  |
|                                                                                |                                                                        |                                                                                                                                       | PART NUMBER: 628-36W                 | 4624-5T4           | 1     |  |