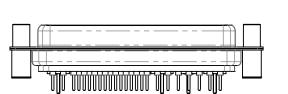

THIS IS A C.A.D. GENERATED DRAWING DO NOT MAKE MANUAL REVISIONS TO MASTER.

**ISSUE NUMBER** ORIGINAL

(1)

NOTES:

MATERIAL:

HOUSING: THERMOPLASTIC POLYESTER, UL94V-0 SHELL: STEEL, Sn or Ni PLATED CONTACT: COPPER ALLOY SEE ORDERING GUIDE FOR PLATING

OPERATING TEMPERATURE: -55°C ~ 125°C

SIGNAL CONTACT CURRENT RATING: 5A PER CONTACT SIGNAL CONTACT RESISTANCE: 10mQ MAX. INSULATOR RESISTANCE: 5000MΩ min. DIELECTRIC WITHSTANDING VOLTAGE: 1000V AC rms

|                                                                                | COMBINATION D-SUB                                                      |                                                                                                                                       | SW REFERENCE NO.: 628 COMBO ASSEMBLY |                    |       |  |
|--------------------------------------------------------------------------------|------------------------------------------------------------------------|---------------------------------------------------------------------------------------------------------------------------------------|--------------------------------------|--------------------|-------|--|
|                                                                                |                                                                        |                                                                                                                                       | DRAWN: C.B                           | DATE: JAN. 01/2019 |       |  |
|                                                                                |                                                                        |                                                                                                                                       | CHECKED:                             | DATE:              |       |  |
| EDAG INC<br>TORONTO, ONTARIO<br>CANADA<br>YOUR CONNECTION TO QUALITY & SERVICE | THESE DRAWINGS AND SPECIFICATIONS<br>ARE THE PROPERTY OF EDAC INC.,AND | SCALE: (IN C.A.D. 1:1)                                                                                                                | SHEET 1 OF                           | 4                  |       |  |
|                                                                                |                                                                        | SHALL NOT BE REPRODUCED, OR COPIED<br>OR USED AS THE BASIS FOR THE<br>MANUFACTURE OR SALE OF APPARATUS<br>WITHOUT WRITTEN PERMISSION. | DRAWING NUMBER: 628-36W              | 4624-5T4           | ISSUE |  |
|                                                                                |                                                                        |                                                                                                                                       | PART NUMBER: 628-36W                 | 4624-5T4           | 1     |  |