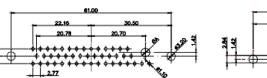

THIS IS A C.A.D. GENERATED DRAWING DO NOT MAKE MANUAL REVISIONS TO MASTER.

**ISSUE NUMBER** ORIGINAL

(1)

NOTES:

MATERIAL:

HOUSING: THERMOPLASTIC POLYESTER, UL94V-0 SHELL: STEEL, Sn or Ni PLATED CONTACT: COPPER ALLOY SEE ORDERING GUIDE FOR PLATING

OPERATING TEMPERATURE: -55°C ~ 125°C

SIGNAL CONTACT CURRENT RATING: 5A PER CONTACT SIGNAL CONTACT RESISTANCE: 10mQ MAX. INSULATOR RESISTANCE: 5000MΩ min. DIELECTRIC WITHSTANDING VOLTAGE: 1000V AC rms

|                                                                                | COMBINATION D-SUB                                                      |                                                                                                                                       | SW REFERENCE NO.: 628 COMBO ASSEMBLY |                    |       |  |
|--------------------------------------------------------------------------------|------------------------------------------------------------------------|---------------------------------------------------------------------------------------------------------------------------------------|--------------------------------------|--------------------|-------|--|
|                                                                                |                                                                        |                                                                                                                                       | DRAWN: C.B                           | DATE: JAN. 01/2019 |       |  |
|                                                                                |                                                                        |                                                                                                                                       | CHECKED:                             | DATE:              |       |  |
| EDAG INC<br>TORONTO, ONTARIO<br>CANADA<br>YOUR CONNECTION TO QUALITY & SERVICE | THESE DRAWINGS AND SPECIFICATIONS<br>ARE THE PROPERTY OF EDAC INC.,AND | SCALE: (IN C.A.D. 1:1)                                                                                                                | SHEET 1 OF                           | 4                  |       |  |
|                                                                                |                                                                        | SHALL NOT BE REPRODUCED, OR COPIED<br>OR USED AS THE BASIS FOR THE<br>MANUFACTURE OR SALE OF APPARATUS<br>WITHOUT WRITTEN PERMISSION. | DRAWING NUMBER: 628-36W              | 4624-5T4           | ISSUE |  |
|                                                                                |                                                                        |                                                                                                                                       | PART NUMBER: 628-36W                 | 4624-5T4           | 1     |  |

THIS SERIES FULLY CONFORMS TO THE EUROPEAN UNION DIRECTIVES 2011/65/EU FOR RoHS COMPLIANCY.

THIS IS A C.A.D. GENERATED DRAWING TOLERANCE UNLESS OTHERWISE SPECIFIED DO NOT MAKE MANUAL REVISIONS TO MASTER. .X ±0.25 .XX ±0.13 .XXX ±0.05