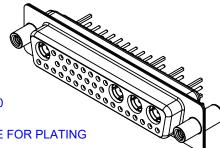

THIS IS A C.A.D. GENERATED DRAWING DO NOT MAKE MANUAL REVISIONS TO MASTER.

**ISSUE NUMBER** ORIGINAL

(1)

NOTES:

MATERIAL:

HOUSING: THERMOPLASTIC POLYESTER, UL94V-0 SHELL: STEEL, Sn or Ni PLATED CONTACT: COPPER ALLOY SEE ORDERING GUIDE FOR PLATING