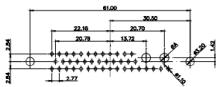

THIS IS A C.A.D. GENERATED DRAWING DO NOT MAKE MANUAL REVISIONS TO MASTER.

**ISSUE NUMBER** ORIGINAL

(1)

NOTES:

MATERIAL:

HOUSING: THERMOPLASTIC POLYESTER, UL94V-0 SHELL: STEEL, Sn or Ni PLATED CONTACT: COPPER ALLOY SEE ORDERING GUIDE FOR PLATING

OPERATING TEMPERATURE: -55°C ~ 125°C

SIGNAL CONTACT CURRENT RATING: 5A PER CONTACT SIGNAL CONTACT RESISTANCE: 10mQ MAX. INSULATOR RESISTANCE: 5000MΩ min. DIELECTRIC WITHSTANDING VOLTAGE: 1000V AC rms

|                                                                                | COMBINATION D-SUB                                                      |                                                                                                                                       | SW REFERENCE NO.: 628 COMBO ASSEMBLY |                    |       |  |
|--------------------------------------------------------------------------------|------------------------------------------------------------------------|---------------------------------------------------------------------------------------------------------------------------------------|--------------------------------------|--------------------|-------|--|
|                                                                                |                                                                        |                                                                                                                                       | DRAWN: C.B                           | DATE: JAN. 01/2019 |       |  |
|                                                                                |                                                                        |                                                                                                                                       | CHECKED:                             | DATE:              |       |  |
| EDAG INC<br>TORONTO, ONTARIO<br>CANADA<br>YOUR CONNECTION TO QUALITY & SERVICE | THESE DRAWINGS AND SPECIFICATIONS<br>ARE THE PROPERTY OF EDAC INC.,AND | SCALE: (IN C.A.D. 1:1)                                                                                                                | SHEET 1 OF                           | 4                  |       |  |
|                                                                                |                                                                        | SHALL NOT BE REPRODUCED, OR COPIED<br>OR USED AS THE BASIS FOR THE<br>MANUFACTURE OR SALE OF APPARATUS<br>WITHOUT WRITTEN PERMISSION. | DRAWING NUMBER: 628-36W              | 4624-5T4           | ISSUE |  |
|                                                                                |                                                                        |                                                                                                                                       | PART NUMBER: 628-36W                 | 4624-5T4           | 1     |  |