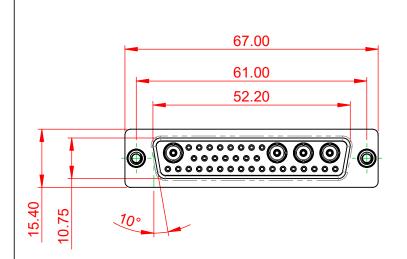

THIS IS A C.A.D. GENERATED DRAWING DO NOT MAKE MANUAL REVISIONS TO MASTER.



**ISSUE NUMBER** ORIGINAL

(1)







NOTES:

MATERIAL:

HOUSING: THERMOPLASTIC POLYESTER, UL94V-0 SHELL: STEEL, Sn or Ni PLATED CONTACT: COPPER ALLOY SEE ORDERING GUIDE FOR PLATING

OPERATING TEMPERATURE: -55°C ~ 125°C

SIGNAL CONTACT CURRENT RATING: 5A PER CONTACT SIGNAL CONTACT RESISTANCE: 10mQ MAX. INSULATOR RESISTANCE: 5000MΩ min. DIELECTRIC WITHSTANDING VOLTAGE: 1000V AC rms

|                                                                                | COMBINATION D-SUB                                                      |                                                                                                                                       | SW REFERENCE NO.: 628 COMBO ASSEMBLY |                    |       |  |
|--------------------------------------------------------------------------------|--