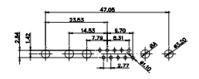

5W5 Male

5W5 Female

8W8 Male

3.30

WITHOUT WRITTEN PERMISSION.

THIS THE 2011/65/EU FOR RoHS COMPLIANCY. COMPLIANT

THIS IS A C.A.D. GENERATED DRAWING TOLERANCE UNLESS OTHERWISE SPECIFIED DO NOT MAKE MANUAL REVISIONS TO MASTER. .X ±0.25