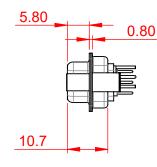

THIS IS A C.A.D. GENERATED DRAWING DO NOT MAKE MANUAL REVISIONS TO MASTER.



**ISSUE NUMBER** ORIGINAL

(1)







NOTES:

MATERIAL:

HOUSING: THERMOPLASTIC POLYESTER, UL94V-0 SHELL: STEEL, Sn or Ni PLATED CONTACT: COPPER ALLOY SEE ORDERING GUIDE FOR PLATING

OPERATING TEMPERATURE: -55°C ~ 125°C

SIGNAL CONTACT CURRENT RATING: 5A PER CONTACT SIGNAL CONTACT RESISTANCE: 10mQ MAX. INSULATOR RESISTANCE: 5000MΩ min. DIELECTRIC WITHSTANDING VOLTAGE: 1000V AC rms

|                                                                                | COMBINATION D-SUB                                                      |                                                                                                                                       | SW REFERENCE NO.: 628 COMBO ASSEMBLY |                    |       |  |
|--------------------------------------------------------------------------------|----