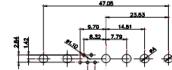

5W5 Male

5W5 Female

8W8 Male

3.30

WITHOUT WRITTEN PERMISSION.

THIS THE 2011/65/EU FOR RoHS COMPLIANCY. COMPLIANT

THIS IS A C.A.D. GENERATED DRAWING TOLERANCE UNLESS OTHERWISE SPECIFIED DO NOT MAKE MANUAL REVISIONS TO MASTER. .X ±0.25