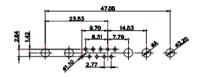

5W5 Male

5W5 Female

8W8 Male

3.30

WITHOUT WRITTEN PERMISSION.

THIS THE 2011/65/EU FOR RoHS COMPLIANCY. COMPLIANT

THIS IS A C.A.D. GENERATED DRAWING TOLERANCE UNLESS OTHERWISE SPECIFIED DO NOT MAKE MANUAL REVISIONS TO MASTER. .X ±0.25

.XX ±0.13 .XXX ±0.05

9W4 Female

13W3 Female