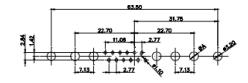

5W5 Male

5W5 Female

8W8 Male

3.30

WITHOUT WRITTEN PERMISSION.

THIS THE 2011/65/EU FOR RoHS COMPLIANCY. COMPLIANT

THIS IS A C.A.D. GENERATED DRAWING TOLERANCE UNLESS OTHERWISE SPECIFIED DO NOT MAKE MANUAL REVISIONS TO MASTER. .X ±0.25

.XX ±0.13 .XXX ±0.05

9W4 Female

13W3 Female