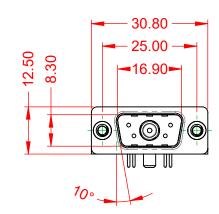

## 6.10 + 11.00

## NOTES:

MATERIAL: HOUSING: SHELL: CONTACT:

**OPERATING TEMPERATURE:** 

.X ±0.25 .XX ±0.13 .XXX ±0.05

POWER/CO-AX CONTACT RATING: (IF PRESENT) SIGNAL CONTACT CURRENT RATING: 5A PER CONTACT SIGNAL CONTACT RESISTANCE:  $10m\Omega$  MAX.

**INSULATOR RESISTANCE:** DIELECTRIC WITHSTANDING VOLTAGE: 30A (CURRENT)

-55°C ~ 125°C

THERMOPLASTIC POLYESTER, UL94V-0

COPPER ALLOY, GOLD FLASH PLATED

STEEL, NICKEL PLATED

5000MΩ min.

1000V AC rms

|                                        | SW REFERENCE NO.: 629 COMBO ASSEMBLY                                                                   |                          |            |            |                  |    |
|----------------------------------------|--------------------------------------------------------------------------------------------------------|--------------------------|------------|------------|------------------|----|
|                                        |                                                                                                        | COMBINATION D-SUB        |            | DRAWN: C.B | DATE: JAN. 01/20 | 19 |
|                                        |                                                                                                        | CHECKED:                 | DATE:      |            |                  |    |
| EDAC INC<br>TORONTO, ONTARIO<br>CANADA | ARE THE PROPERTY OF EDAC INC.,AND<br>SHALL NOT BE REPRODUCED,OR COPIED<br>OR USED AS THE BASIS FOR THE | SCALE: (IN C.A.D. 1:1)   | SHEET 1 OF | 2          |                  |    |
|                                        |                                                                                                        | DRAWING NUMBER: 629-5W1- | 240-3N4    | ISSUE      |                  |    |
| YOUR CONNECTION TO QUALITY & SERVICE   | MANUFACTURE OR SALE OF APPARATUS<br>WITHOUT WRITTEN PERMISSION.                                        | PART NUMBER: 629-5W1-    | 240-3N4    | 1          |                  |    |