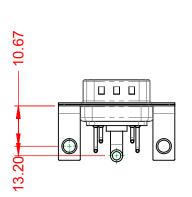

## 6.10 + 11.00

## NOTES:

MATERIAL: HOUSING: SHELL: CONTACT:

**OPERATING TEMPERATURE:** 

.X ±0.25 .XX ±0.13 .XXX ±0.05

POWER/CO-AX CONTACT RATING: (IF PRESENT) SIGNAL CONTACT CURRENT RATING: 5A PER CONTACT SIGNAL CONTACT RESISTANCE:  $10m\Omega$  MAX.

**INSULATOR RESISTANCE:** DIELECTRIC WITHSTANDING VOLTAGE: 30A (CURRENT)

-55°C ~ 125°C

THERMOPLASTIC POLYESTER, UL94V-0

COPPER ALLOY, GOLD FLASH PLATED

STEEL, NICKEL PLATED

5000MΩ min.

1000V AC rms

|                                        | SW REFERENCE NO.: 629 COMBO ASSEMBLY                                                                   |                          |            |            |                  |    |
|----------------------------------------|--------------------------------------------------------------------------------------------------------|--------------------------|------------|------------|------------------|----|
|                                        |                                                                                                        | COMBINATION D-SUB        |            | DRAWN: C.B | DATE: JAN. 01/20 | 19 |
|                                        |                                                                                                        | CHECKED:                 | DATE:      |            |                  |    |
| EDAC INC<br>TORONTO, ONTARIO<br>CANADA | ARE THE PROPERTY OF EDAC INC.,AND<br>SHALL NOT BE REPRODUCED,OR COPIED<br>OR USED AS THE BASIS FOR THE | SCALE: (IN C.A.D. 1:1)   | SHEET 1 OF | 2          |                  |    |
|                                        |                                                                                                        | DRAWING NUMBER: 629-5W1- | 240-3N4    | ISSUE      |                  |    |
| YOUR CONNECTION TO QUALITY & SERVICE   | MANUFACTURE OR SALE OF APPARATUS<br>WITHOUT WRITTEN PERMISSION.                                        | PART NUMBER: 629-5W1-    | 240-3N4    | 1          |                  |    |