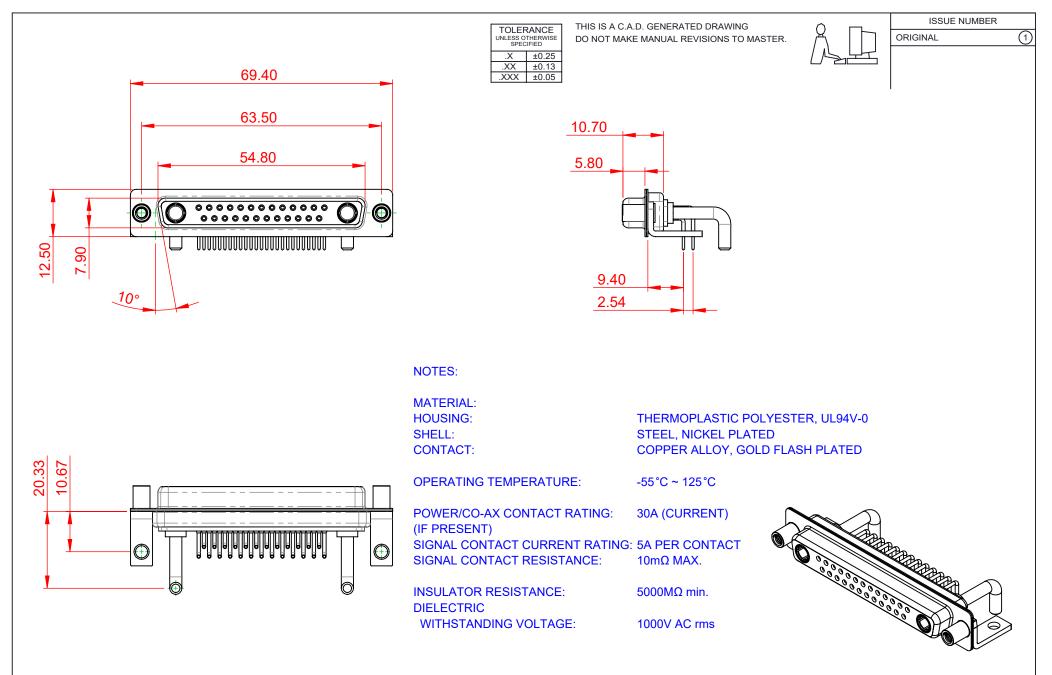

|                                      |                                                                                                                                       | SW REFERENCE NO.: 630 COMBO ASSEMBLY |                   |       |
|--------------------------------------|---------------------------------------------------------------------------------------------------------------------------------------|--------------------------------------|-------------------|-------|
| COMBINATION                          | COMBINATION D-SUB                                                                                                                     |                                      | DATE: JAN. 01/201 | 19    |
|                                      |                                                                                                                                       | CHECKED:                             | DATE:             |       |
| EDAC INC                             | THESE DRAWINGS AND SPECIFICATIONS<br>ARE THE PROPERTY OF EDAC INCAND                                                                  | SCALE: (IN C.A.D. 1:1)               | SHEET 1 OF        | 2     |
| TORONTO, ONTARIO<br>CANADA           | SHALL NOT BE REPRODUCED, OR COPIED<br>OR USED AS THE BASIS FOR THE<br>MANUFACTURE OR SALE OF APPARATUS<br>WITHOUT WRITTEN PERMISSION. | DRAWING NUMBER: 630-27W2250-3NE      |                   | ISSUE |
| YOUR CONNECTION TO QUALITY & SERVICE |                                                                                                                                       | PART NUMBER: 630-27W                 | 2250-3NE          | 1     |

THIS SERIES FULLY CONFORMS TO THE EUROPEAN UNION DIRECTIVES 2011/65/EU FOR RoHS COMPLIANCY. COMPLIANT

| W REFERENCE NO.: 630 COMBO ASSEMBLY |                       |  |  |  |  |
|-------------------------------------|-----------------------|--|--|--|--|
| RAWN: C.B                           | DATE: JAN. 01/2019    |  |  |  |  |
| CHECKED:                            | DATE:                 |  |  |  |  |
| CALE: (IN C.A.D. 1:1)               | SHEET 1 OF 2          |  |  |  |  |
| RAWING NUMBER: 630-27W              | 2250-3NE ISSUE        |  |  |  |  |
| PART NUMBER: 630-27W                | 2250-3NE <sup>1</sup> |  |  |  |  |
|                                     |                       |  |  |  |  |