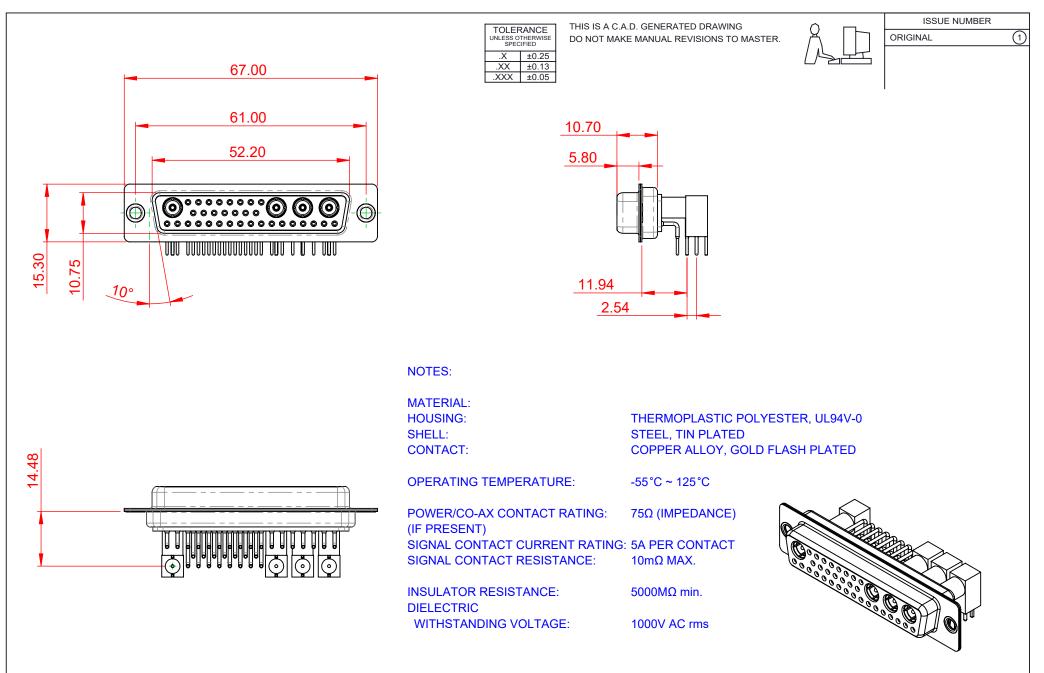

| COMBINATION D-SUB                                                              |                                                                                                                                                                                                                | SW REFERENCE NO.: 630 COMBO ASSEMBLY |                  |       |
|--------------------------------------------------------------------------------|----------------------------------------------------------------------------------------------------------------------------------------------------------------------------------------------------------------|--------------------------------------|------------------|-------|
|                                                                                |                                                                                                                                                                                                                | DRAWN: C.B                           | DATE: JAN. 01/20 | 19    |
|                                                                                |                                                                                                                                                                                                                | CHECKED:                             | DATE:            |       |
| EDAC INC<br>TORONTO, ONTARIO<br>CANADA<br>YOUR CONNECTION TO QUALITY & SERVICE | THESE DRAWINGS AND SPECIFICATIONS<br>ARE THE PROPERTY OF EDAC INC.,AND<br>SHALL NOT BE REPRODUCED,OR COPIED<br>OR USED AS THE BASIS FOR THE<br>MANUFACTURE OR SALE OF APPARATUS<br>WITHOUT WRITTEN PERMISSION. | SCALE: (IN C.A.D. 1:1)               | SHEET 1 OF       | 2     |
|                                                                                |                                                                                                                                                                                                                | DRAWING NUMBER: 630-36W4240-7T1      |                  | ISSUE |
|                                                                                |                                                                                                                                                                                                                | PART NUMBER: 630-36W                 | 4240-7T1         | 1     |

THIS SERIES FULLY CONFORMS TO THE EUROPEAN UNION DIRECTIVES 2011/65/EU FOR RoHS COMPLIANCY. COMPLIANT

| DRAWN: C.B DATE: JAN. 01/2019   CHECKED: DATE: SCALE: (IN C.A.D. 1:1) SHEET 1 OF 2   DRAWING NUMBER: 630-36W4240-7T1 ISSUE ISSUE | SW REFERENCE NO.: 630 COMBO ASSEMBLY |                       |  |  |  |
|----------------------------------------------------------------------------------------------------------------------------------|--------------------------------------|-----------------------|--|--|--|
| SCALE: (IN C.A.D. 1:1) SHEET 1 OF 2                                                                                              | DRAWN: C.B                           | DATE: JAN. 01/2019    |  |  |  |
|                                                                                                                                  | CHECKED:                             | DATE:                 |  |  |  |
| DRAWING NUMBER: 630-36W4240-7T1 ISSUE                                                                                            | SCALE: (IN C.A.D. 1:1)               | SHEET 1 OF 2          |  |  |  |
|                                                                                                                                  | DRAWING NUMBER: 630-36W              | 4240-7T1 ISSUE        |  |  |  |
| PART NUMBER: 630-36W4240-7T1 1                                                                                                   | PART NUMBER: 630-36W                 | 4240-7T1 <sup>1</sup> |  |  |  |