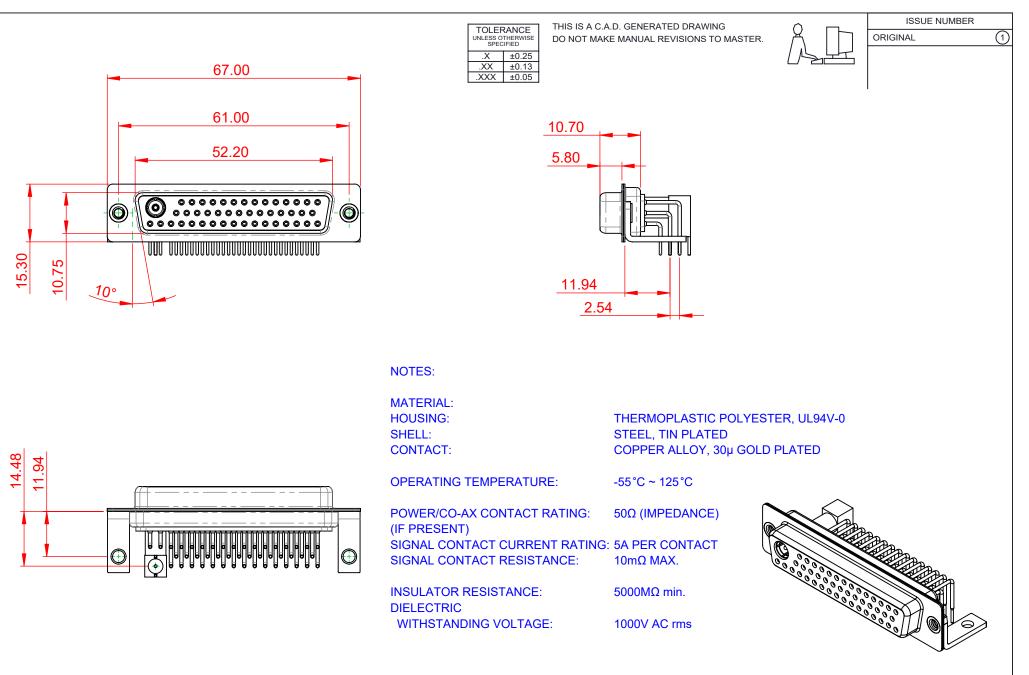

|                              |                                        |                                                                                                                                             |                              | SW REFERENCE NO.: 630 COMBO ASSEMBLY |       |          |                    |    |       |  |
|------------------------------|----------------------------------------|---------------------------------------------------------------------------------------------------------------------------------------------|------------------------------|--------------------------------------|-------|----------|--------------------|----|-------|--|
| COME                         |                                        |                                                                                                                                             |                              | DRAWN: C.B                           |       |          | DATE: JAN. 01/2019 |    |       |  |
|                              |                                        |                                                                                                                                             | CHECKED:                     |                                      | DATE: |          |                    |    |       |  |
| EDA                          | EDAC INC<br>TORONTO, ONTARIO<br>CANADA | THESE DRAWINGS AND SPECIFICATIONS<br>ARE THE PROPERTY OF EDAC INC.,AND<br>SHALL NOT BE REPRODUCED,OR COPIED<br>OR USED AS THE BASIS FOR THE | SCALE:                       | (IN C.A.D. 1:1)                      |       | SHEET    | 1                  | OF | 2     |  |
|                              |                                        |                                                                                                                                             | DRAWING NUMBER: 630-47W1     |                                      |       | 1640-5T4 |                    |    | ISSUE |  |
| YOUR CONNECTION TO QUALITY ( | YOUR CONNECTION TO QUALITY & SERVICE   |                                                                                                                                             | PART NUMBER: 630-47W1640-5T4 |                                      |       |          | 1                  |    |       |  |