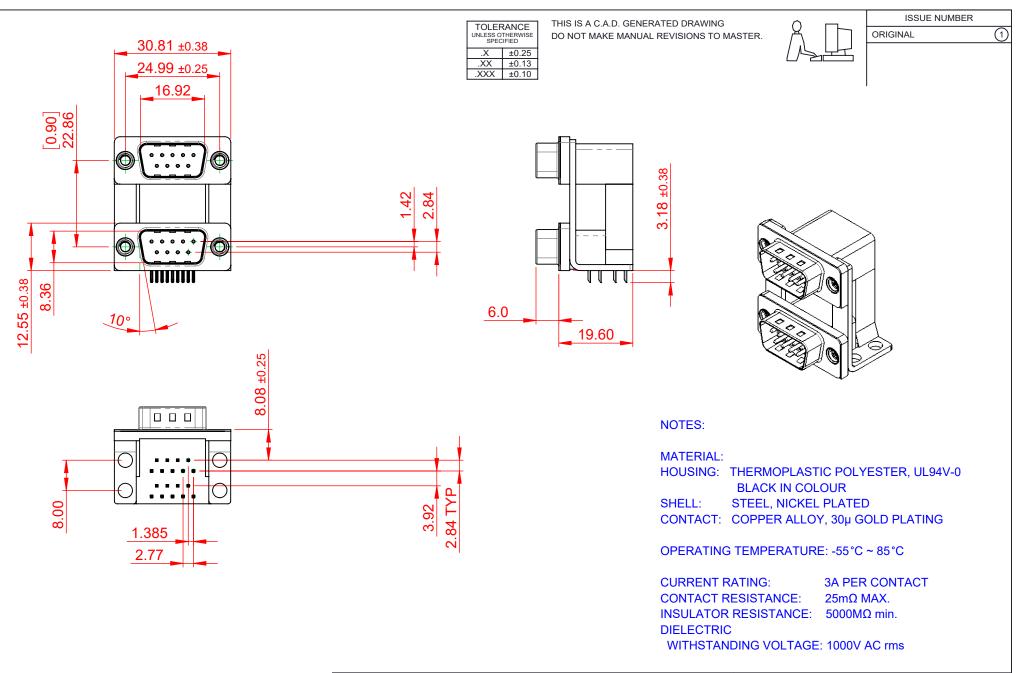

|         | 661 SERIES D-SUB CONNECTOR           |                                                                                                                                       | SW REFERENCE NO.: 661 ASSEMBLY  |                  |       |
|---------|--------------------------------------|---------------------------------------------------------------------------------------------------------------------------------------|---------------------------------|------------------|-------|
|         |                                      |                                                                                                                                       | DRAWN: C.B                      | DATE: AUG. 01/20 | )18   |
|         |                                      |                                                                                                                                       | CHECKED: DATE:                  |                  |       |
|         | EDAC INC                             | THESE DRAWINGS AND SPECIFICATIONS<br>ARE THE PROPERTY OF EDAC INC.,AND                                                                | SCALE: 1:1                      | SHEET 1 OF       | 1     |
| S<br>Y. | TORONTO, ONTARIO<br>CANADA           | SHALL NOT BE REPRODUCED, OR COPIED<br>OR USED AS THE BASIS FOR THE<br>MANUFACTURE OR SALE OF APPARATUS<br>WITHOUT WRITTEN PERMISSION. | DRAWING NUMBER: 661-009-664-00C |                  | ISSUE |
|         | YOUR CONNECTION TO QUALITY & SERVICE |                                                                                                                                       | PART NUMBER: 661-009-           | 664-00C          | 1     |