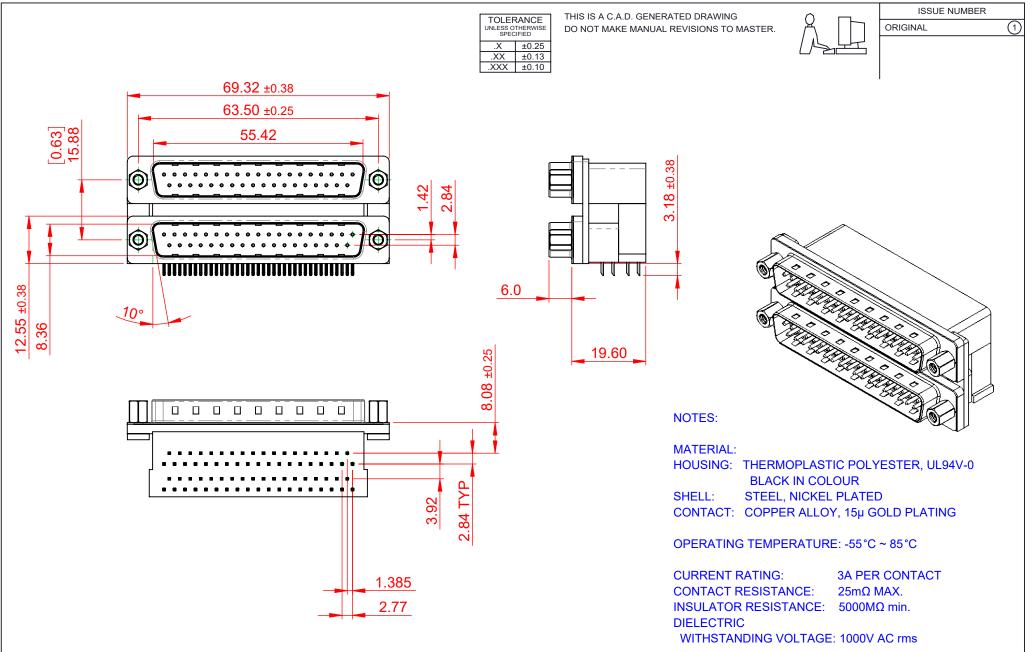

|             |                                      | SW REFERENCE NO.: 661 ASSEMBLY                                                                                                        |                                 |           |         |       |    |   |  |
|-------------|--------------------------------------|---------------------------------------------------------------------------------------------------------------------------------------|---------------------------------|-----------|---------|-------|----|---|--|
|             | 661 SERIES D-SUB C                   | DRAWN: C.B                                                                                                                            | DATE: AUG. 01/2018              |           |         |       |    |   |  |
|             |                                      |                                                                                                                                       | CHECKED:                        |           | DATE:   |       |    |   |  |
| то          | EDAC INC                             | THESE DRAWINGS AND SPECIFICATIONS<br>ARE THE PROPERTY OF EDAC INCAND                                                                  | SCALE: 1:1                      |           | SHEET   | 1 (   | OF | 1 |  |
| VES<br>NCY. | YOUR CONNECTION TO QUALITY & SERVICE | SHALL NOT BE REPRODUCED, OR COPIED<br>OR USED AS THE BASIS FOR THE<br>MANUFACTURE OR SALE OF APPARATUS<br>WITHOUT WRITTEN PERMISSION. | DRAWING NUMBER: 661-037-364-003 |           |         | ISSUE |    |   |  |
|             |                                      |                                                                                                                                       | PART NUMBER:                    | 661-037-3 | 364-003 |       |    | 1 |  |

THIS SERIES FULLY CONFORMS T THE EUROPEAN UNION DIRECTIVE 2011/65/EU FOR RoHS COMPLIANC COMPLIANT

| SW REFERENCE NO.: 661 ASSEMBLY |                  |       |  |  |  |  |  |
|--------------------------------|------------------|-------|--|--|--|--|--|
| DRAWN: C.B                     | DATE: AUG. 01/20 | 018   |  |  |  |  |  |
| CHECKED:                       | DATE:            |       |  |  |  |  |  |
| SCALE: 1:1                     | SHEET 1 OF       | 1     |  |  |  |  |  |
| DRAWING NUMBER: 661-037-3      | 364-003          | ISSUE |  |  |  |  |  |
| PART NUMBER: 661-037-3         | 1                |       |  |  |  |  |  |