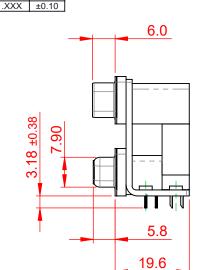

THIS IS A C.A.D. GENERATED DRAWING TOLERANCE UNLESS OTHERWISE SPECIFIED DO NOT MAKE MANUAL REVISIONS TO MASTER. .X ±0.25

.XX ±0.13

NOTES:

MATERIAL:

HOUSING: THERMOPLASTIC POLYESTER, UL94V-0, **BLACK IN COLOUR** SHELL: STEEL, NICKEL PLATED CONTACT: COPPER ALLOY, 15µ GOLD PLATING

OPERATING TEMPERATURE: -55°C ~ 85°C

**CURRENT RATING: 3A PER CONTACT** CONTACT RESISTANCE:  $25m\Omega$  MAX. INSULATOR RESISTANCE: 5000MΩ min. DIELECTRIC WITHSTANDING VOLTAGE: 1000V AC rms

| 663 SERIES D-SUB CONNECTOR                                                     |                                                                                                                                                                                                                | SW REFERENCE NO.: 663 ASSEMBLY  |                    |       |
|--------------------------------------------------------------------------------|----------------------------------------------------------------------------------------------------------------------------------------------------------------------------------------------------------------|---------------------------------|--------------------|-------|
|                                                                                |                                                                                                                                                                                                                | DRAWN: C.B                      | DATE: AUG. 01/2018 |       |
|                                                                                |                                                                                                                                                                                                                | CHECKED:                        | DATE:              |       |
| EDAG INC<br>TORONTO, ONTARIO<br>CANADA<br>YOUR CONNECTION TO QUALITY & SERVICE | THESE DRAWINGS AND SPECIFICATIONS<br>ARE THE PROPERTY OF EDAC INC.,AND<br>SHALL NOT BE REPRODUCED,OR COPIED<br>OR USED AS THE BASIS FOR THE<br>MANUFACTURE OR SALE OF APPARATUS<br>WITHOUT WRITTEN PERMISSION. | SCALE: (IN C.A.D. 1:1)          | SHEET 1 OF         | 1     |
|                                                                                |                                                                                                                                                                                                                | DRAWING NUMBER: 663-009-364-05A |                    | ISSUE |
|                                                                                |                                                                                                                                                                                                                | PART NUMBER: 663-009-3          | 364-05A            | 1     |