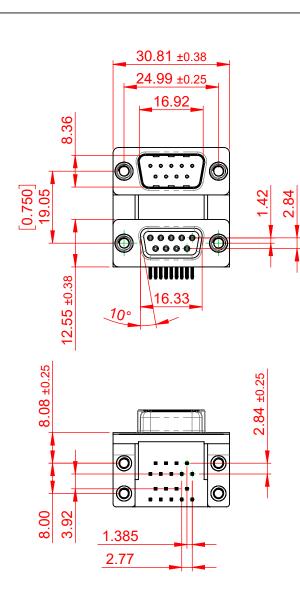

THIS IS A C.A.D. GENERATED DRAWING TOLERANCE UNLESS OTHERWISE SPECIFIED DO NOT MAKE MANUAL REVISIONS TO MASTER. .X ±0.25

.XX ±0.13

NOTES:

MATERIAL:

HOUSING: THERMOPLASTIC POLYESTER, UL94V-0, **BLACK IN COLOUR** SHELL: STEEL, NICKEL PLATED CONTACT: COPPER ALLOY, 15µ GOLD PLATING

OPERATING TEMPERATURE: -55°C ~ 85°C

**CURRENT RATING: 3A PER CONTACT** CONTACT RESISTANCE:  $25m\Omega$  MAX. INSULATOR RESISTANCE: 5000MΩ min. DIELECTRIC WITHSTANDING VOLTAGE: 1000V AC rms

| 663 SERIES D-SUB CONNECTOR                                                     |                                                                                                                                                                                                                | SW REFERENCE NO.: 663 ASSEMBLY  |                    |       |
|--------------------------------------------------------------------------------|----------------------------------------------------------------------------------------------------------------------------------------------------------------------------------------------------------------|---------------------------------|--------------------|-------|
|                                                                                |                                                                                                                                                                                                                | DRAWN: C.B                      | DATE: AUG. 01/2018 |       |
|                                                                                |                                                                                                                                                                                                                | CHECKED:                        | DATE:              |       |
| EDAG INC<br>TORONTO, ONTARIO<br>CANADA<br>YOUR CONNECTION TO QUALITY & SERVICE | THESE DRAWINGS AND SPECIFICATIONS<br>ARE THE PROPERTY OF EDAC INC.,AND<br>SHALL NOT BE REPRODUCED,OR COPIED<br>OR USED AS THE BASIS FOR THE<br>MANUFACTURE OR SALE OF APPARATUS<br>WITHOUT WRITTEN PERMISSION. | SCALE: (IN C.A.D. 1:1)          | SHEET 1 OF         | 1     |
|                                                                                |                                                                                                                                                                                                                | DRAWING NUMBER: 663-009-364-05A |                    | ISSUE |
|                                                                                |                                                                                                                                                                                                                | PART NUMBER: 663-009-3          | 364-05A            | 1     |