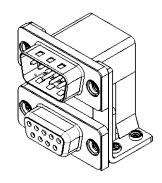

THIS IS A C.A.D. GENERATED DRAWING TOLERANCE UNLESS OTHERWISE SPECIFIED DO NOT MAKE MANUAL REVISIONS TO MASTER. .X ±0.25

.XX ±0.13

NOTES:

MATERIAL:

HOUSING: THERMOPLASTIC POLYESTER, UL94V-0, **BLACK IN COLOUR** SHELL: STEEL, NICKEL PLATED CONTACT: COPPER ALLOY, 15µ GOLD PLATING

OPERATING TEMPERATURE: -55°C ~ 85°C

**CURRENT RATING: 3A PER CONTACT** CONTACT RESISTANCE:  $25m\Omega$  MAX. INSULATOR RESISTANCE: 5000MΩ min. DIELECTRIC WITHSTANDING VOLTAGE: 1000V AC rms

| 663 SERIES D-SUB CONNECTOR                                                     |                                                                                                                                                                                                                | SW REFERENCE NO.: 663 ASSEMBLY  |                    |       |
|--------------------------------------------------------------------------------|----------------------------------------------------------------------------------------------------------------------------------------------------------------------------------------------------------------|---------------------------------|--------------------|-------|
|                                                                                |                                                                                                                                                                                                                | DRAWN: C.B                      | DATE: AUG. 01/2018 |       |
|                                                                                |                                                                                                                                                                                                                | CHECKED:                        | DATE:              |       |
| EDAG INC<br>TORONTO, ONTARIO<br>CANADA<br>YOUR CONNECTION TO QUALITY & SERVICE | THESE DRAWINGS AND SPECIFICATIONS<br>ARE THE PROPERTY OF EDAC INC.,AND<br>SHALL NOT BE REPRODUCED,OR COPIED<br>OR USED AS THE BASIS FOR THE<br>MANUFACTURE OR SALE OF APPARATUS<br>WITHOUT WRITTEN PERMISSION. | SCALE: (IN C.A.D. 1:1)          | SHEET 1 OF         | 1     |
|                                                                                |                                                                                                                                                                                                                | DRAWING NUMBER: 663-009-364-05A |                    | ISSUE |
|                                                                                |                                                                                                                                                                                                                | PART NUMBER: 663-009-3          | 364-05A            | 1     |