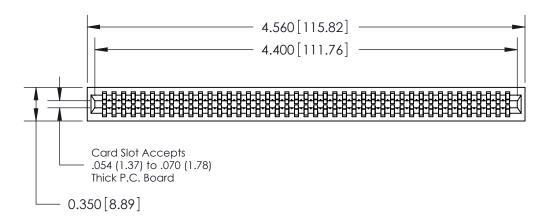

THIS IS A C.A.D. GENERATED DRAWING DO NOT MAKE MANUAL REVISIONS TO MASTER.

ISSUE NUMBER

ORIGINAL

Contact Information
540-Wire Wrap, Regular Point - Tail LG.=.560(14.22)
.100" (2.54mm) Contact Spacing x .200" (5.08mm) Row Spacing