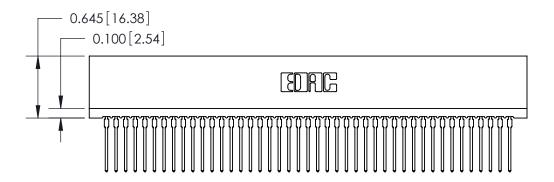

THIS IS A C.A.D. GENERATED DRAWING DO NOT MAKE MANUAL REVISIONS TO MASTER.

ISSUE NUMBER

ORIGINAL

Contact Information
540-Wire Wrap, Regular Point - Tail LG.=.560(14.22)
.100" (2.54mm) Contact Spacing x .200" (5.08mm) Row Spacing