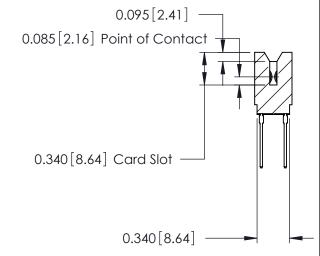

ORIGINAL

Contact Information
540-Wire Wrap, Regular Point - Tail LG.=.560(14.22)
.125" (3.18mm) Contact Spacing x .250" (6.35mm) Row Spacing

| 746 Series Ultra-Mate Card Edge Connector - Press Fit |                         |                                                                                                                                                                      |                | ACAD REFERENCE NO. |                 | 746-ENG MASTER |  |
|-------------------------------------------------------|-------------------------|----------------------------------------------------------------------------------------------------------------------------------------------------------------------|----------------|--------------------|-----------------|----------------|--|
|                                                       |                         |                                                                                                                                                                      | DRAWN:         | J.LEE              | DATE: AUG 20/09 |                |  |
| Part Number: 746-032-540-606                          |                         |                                                                                                                                                                      | CHECKED:       |                    | DATE:           |                |  |
|                                                       | EDAC INC                | THESE DRAWINGS AND SPECIFICATIONS ARE THE PROPERTY OF EDAC INC. AND SHALL NOT BE REPRODUCED, OR COPIED OR USED AS THE BASIS FOR THE MANUFACTURE OR SALE OF APPARATUS | SCALE:         |                    | SHEET 1         | OF 1           |  |
|                                                       | TORONTO, ONTARIO CANADA |                                                                                                                                                                      | DRAWING NUMBER |                    |                 | ISSUE          |  |
| YOUR CONNECTION TO OU                                 |                         |                                                                                                                                                                      | 746-ENG MASTER |                    | ₹               | 1              |  |
| YOUR CONNECTION TO QUALITY & SERVICE                  |                         | WITHOUT WRITTEN PERMISSION.                                                                                                                                          |                |                    |                 |                |  |