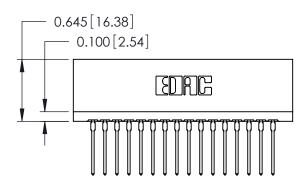

ORIGINAL

Contact Information
540-Wire Wrap, Regular Point - Tail LG.=.560(14.22)
.125" (3.18mm) Contact Spacing x .250" (6.35mm) Row Spacing

| 746 Series Ultra-Mate Card Edge Connector - Press Fit |                         |                                                                                                                                                                      |                | ACAD REFERENCE NO. |                 | 746-ENG MASTER |  |
|-------------------------------------------------------|-------------------------|----------------------------------------------------------------------------------------------------------------------------------------------------------------------|----------------|--------------------|-----------------|----------------|--|
|                                                       |                         |                                                                                                                                                                      | DRAWN:         | J.LEE              | DATE: AUG 20/09 |                |  |
| Part Number: 746-032-540-606                          |                         |                                                                                                                                                                      | CHECKED:       |                    | DATE:           |                |  |
|                                                       | EDAC INC                | THESE DRAWINGS AND SPECIFICATIONS ARE THE PROPERTY OF EDAC INC. AND SHALL NOT BE REPRODUCED, OR COPIED OR USED AS THE BASIS FOR THE MANUFACTURE OR SALE OF APPARATUS | SCALE:         |                    | SHEET 1         | OF 1           |  |
|                                                       | TORONTO, ONTARIO CANADA |                                                                                                                                                                      | DRAWING NUMBER |                    |                 | ISSUE          |  |
| YOUR CONNECTION TO OU                                 |                         |                                                                                                                                                                      | 746-ENG MASTER |                    | ₹               | 1              |  |
| YOUR CONNECTION TO QUALITY & SERVICE                  |                         | WITHOUT WRITTEN PERMISSION.                                                                                                                                          |                |                    |                 |                |  |