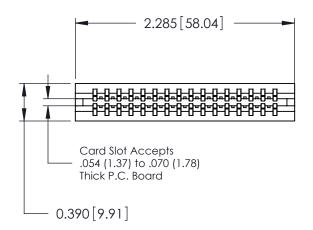

ORIGINAL

Contact Information
540-Wire Wrap, Regular Point - Tail LG.=.560(14.22)
.125" (3.18mm) Contact Spacing x .250" (6.35mm) Row Spacing

| 746 Series Ultra-Mate Card Edge Connector - Press Fit |                         |                                                                                                                                                                      |                | ACAD REFERENCE NO. |                 | 746-ENG MASTER |  |
|-------------------------------------------------------|-------------------------|----------------------------------------------------------------------------------------------------------------------------------------------------------------------|----------------|--------------------|-----------------|----------------|--|
|                                                       |                         |                                                                                                                                                                      | DRAWN:         | J.LEE              | DATE: AUG 20/09 |                |  |
| Part Number: 746-032-540-606                          |                         |                                                                                                                                                                      | CHECKED:       |                    | DATE:           |                |  |
|                                                       | EDAC INC                | THESE DRAWINGS AND SPECIFICATIONS ARE THE PROPERTY OF EDAC INC. AND SHALL NOT BE REPRODUCED, OR COPIED OR USED AS THE BASIS FOR THE MANUFACTURE OR SALE OF APPARATUS | SCALE:         |                    | SHEET 1         | OF 1           |  |
|                                                       | TORONTO, ONTARIO CANADA |                                                                                                                                                                      | DRAWING NUMBER |                    |                 | ISSUE          |  |
| YOUR CONNECTION TO OU                                 |                         |                                                                                                                                                                      | 746-ENG MASTER |                    | ₹               | 1              |  |
| YOUR CONNECTION TO QUALITY & SERVICE                  |                         | WITHOUT WRITTEN PERMISSION.                                                                                                                                          |                |                    |                 |                |  |