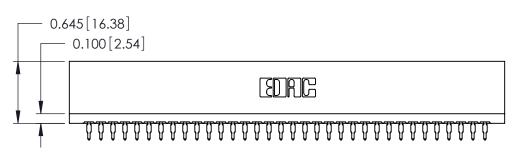

ISSUE NUMBER

ORIGINAL

746-ENG MASTER

DATE: AUG 20/09

SHEET 1 OF 1

**ISSUE** 

DATE:

Contact Information
525-P.C. Tail, High Point - Tail LG.=.175(4.45)
.125" (3.18mm) Contact Spacing x .250" (6.35mm) Row Spacing