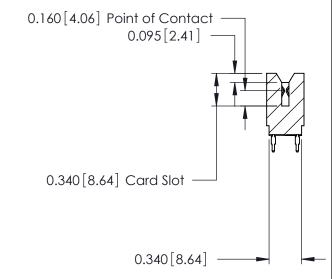

ISSUE NUMBER

ORIGINAL

746-ENG MASTER

DATE: AUG 20/09

SHEET 1 OF 1

**ISSUE** 

DATE:

Contact Information
525-P.C. Tail, High Point - Tail LG.=.175(4.45)
.125" (3.18mm) Contact Spacing x .250" (6.35mm) Row Spacing