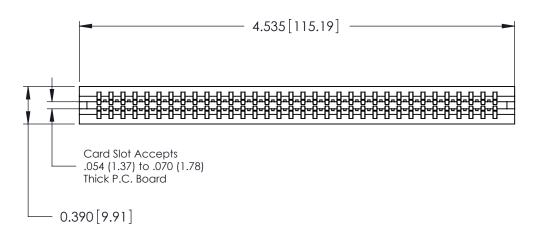

ISSUE NUMBER

ORIGINAL

746-ENG MASTER

DATE: AUG 20/09

SHEET 1 OF 1

**ISSUE** 

DATE:

Contact Information
525-P.C. Tail, High Point - Tail LG.=.175(4.45)
.125" (3.18mm) Contact Spacing x .250" (6.35mm) Row Spacing