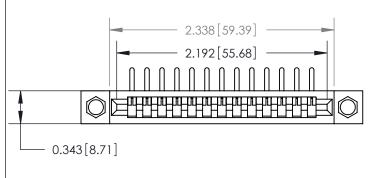

## **Contact Detail**

90 Degree Bend (Code 527 Contacts)

.156 [3.96] Contact Spacing x .200 [5.08] Row Spacing

SECTION A-A .095 [2.41] Point of Contact (Measured from bottom of Card Slot) Card Slot Accepts .054 [1.37]

to .070 [1.78] Thick P.C. Board

**See Accompanying Page for:** 

**Contact Bend Details** 

807/857 Series High Temp Card Edge Connector Part Number: 807-013-559-108

YOUR CONNECTION TO QUALITY & SERVICE

| ACAD REFERENCE N | 0. 807 ENG MASTER |
|------------------|-------------------|
| DRAWN: J.LEE     | DATE: AUG. 11/09  |
| CHECKED:         | DATE:             |
| SCALE: NTS       | SHEET 1 OF 2      |
| DRAWING NUMBER   | ISSUE             |