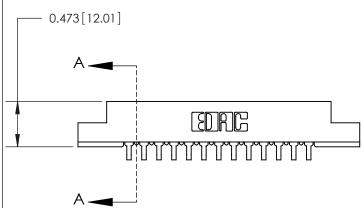

## **Contact Detail**

90 Degree Bend (Code 527 Contacts)

.156 [3.96] Contact Spacing x .200 [5.08] Row Spacing

SECTION A-A .095 [2.41] Point of Contact (Measured from bottom of Card Slot) Card Slot Accepts .054 [1.37]

to .070 [1.78] Thick P.C. Board

**See Accompanying Page for:** 

**Contact Bend Details** 

807/857 Series High Temp Card Edge Connector Part Number: 807-013-559-108

YOUR CONNECTION TO QUALITY & SERVICE

| ACAD REFERENCE N | 0. 807 ENG MASTER |
|------------------|-------------------|
| DRAWN: J.LEE     | DATE: AUG. 11/09  |
| CHECKED:         | DATE:             |
| SCALE: NTS       | SHEET 1 OF 2      |
| DRAWING NUMBER   | ISSUE             |