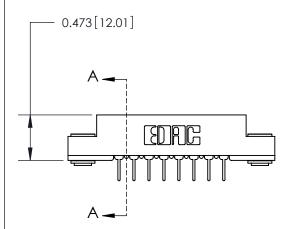

## **Contact Detail**

PC Tail .023x.013(0.58x0.33) - Tail LG=.213(5.41)

.156 [3.96] Contact Spacing x .200 [5.08] Row Spacing

**See Accompanying Page for:** 

**Contact Bend Details** 

**SECTION A-A** .095 [2.41] Point of Contact (Measured from bottom of Card Slot)