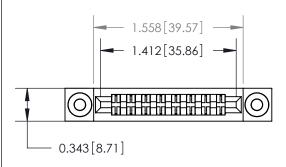

## **Contact Detail**

PC Tail .023x.013(0.58x0.33) - Tail LG=.213(5.41)

.156 [3.96] Contact Spacing x .200 [5.08] Row Spacing

**See Accompanying Page for:** 

**Contact Bend Details** 

**SECTION A-A** .095 [2.41] Point of Contact (Measured from bottom of Card Slot)