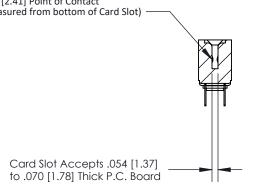

## **Contact Detail**

PC Tail .023x.013(0.58x0.33) - Tail LG=.213(5.41)

.156 [3.96] Contact Spacing x .200 [5.08] Row Spacing

**See Accompanying Page for:** 

**Contact Bend Details** 

**SECTION A-A** .095 [2.41] Point of Contact (Measured from bottom of Card Slot)