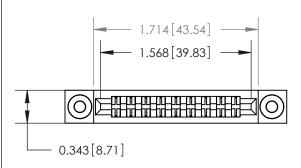

## **Contact Detail**

Wire Wrap .046x.013(1.17x0.33) - Tail LG=.708(17.98) .156 [3.96] Contact Spacing x .200 [5.08] Row Spacing

**See Accompanying Page for:** 

**Contact Bend Details** 

**SECTION A-A** 

807/857 Series High Temp Card Edge Connector Part Number: 807-018-440-203