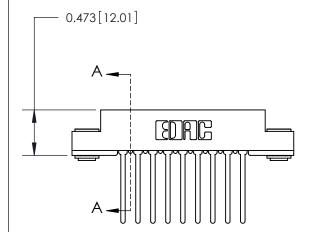

## **Mounting Option**

.116 (2.95) I.D. Floating Eyelets

## **Contact Detail**

Wire Wrap .046x.013(1.17x0.33) - Tail LG=.708(17.98) .156 [3.96] Contact Spacing x .200 [5.08] Row Spacing





**See Accompanying Page for:** 

**Contact Bend Details** 



**SECTION A-A** 



807/857 Series High Temp Card Edge Connector Part Number: 807-018-440-203

YOUR CONNECTION TO QUALITY & SERVICE

| ACAD REFERENCE NO. 807 ENG MASTER |                  |
|-----------------------------------|------------------|
| DRAWN: J.LEE                      | DATE: AUG. 11/09 |
| CHECKED:                          | DATE:            |
| SCALE: NTS                        | SHEET 1 OF 2     |
| DRAWING NUMBER                    | ISSUE            |

807 Assembly