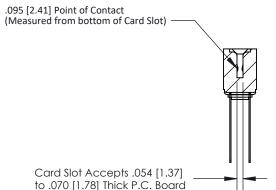

## **Contact Detail**

Wire Wrap .046x.013(1.17x0.33) - Tail LG=.708(17.98) .156 [3.96] Contact Spacing x .200 [5.08] Row Spacing

**See Accompanying Page for:** 

**Contact Bend Details** 

**SECTION A-A** 

807/857 Series High Temp Card Edge Connector Part Number: 807-018-440-203