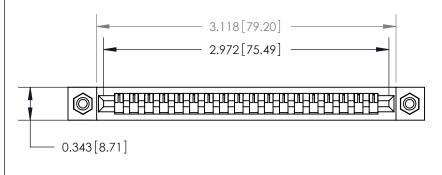

**Mounting Option** 

#4-40 Unified Threaded Inserts

## **Contact Detail**

Wire Wrap .046x.013(1.17x0.33) - Tail LG=.520(13.21)

.156 [3.96] Contact Spacing x .200 [5.08] Row Spacing







**SECTION A-A** 

.095 [2.41] Point of Contact (Measured from bottom of Card Slot)



**See Accompanying Page for:** 

**Contact Bend Details** 

807/857 Series High Temp Card Edge Connector Part Number: 807-018-447-108

YOUR CONNECTION TO QUALITY & SERVICE

| ACAD REFERENCE NO. 807 ENG MASTER |                  |
|-----------------------------------|------------------|
| DRAWN: J.LEE                      | DATE: AUG. 11/09 |
| CHECKED:                          | DATE:            |
| SCALE: NTS                        | SHEET 1 OF 2     |
| DRAWING NUMBER                    | ISSUE            |

807 Assembly