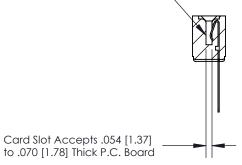

## **Contact Detail**

Wire Wrap .046x.013(1.17x0.33) - Tail LG=.520(13.21)

.156 [3.96] Contact Spacing x .200 [5.08] Row Spacing

**SECTION A-A** 

.095 [2.41] Point of Contact (Measured from bottom of Card Slot)