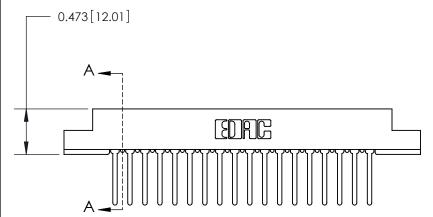

## **Contact Detail**

Wire Wrap .046x.013(1.17x0.33) - Tail LG=.520(13.21)

.156 [3.96] Contact Spacing x .200 [5.08] Row Spacing

**SECTION A-A** 

.095 [2.41] Point of Contact (Measured from bottom of Card Slot)