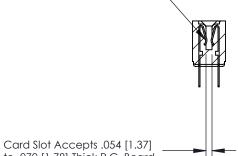

## **Contact Detail**

PC Tail .023x.013(0.58x0.33) - Tail LG=.213(5.41)

.156 [3.96] Contact Spacing x .200 [5.08] Row Spacing

**SECTION A-A** 

.095 [2.41] Point of Contact (Measured from bottom of Card Slot)

to .070 [1.78] Thick P.C. Board

**See Accompanying Page for:** 

**Contact Bend Details** 

807/857 Series High Temp Card Edge Connector Part Number: 807-040-424-212

YOUR CONNECTION TO QUALITY & SERVICE

| ACAD REFERENCE NO. 807 ENG MASTER |                  |
|-----------------------------------|------------------|
| DRAWN: J.LEE                      | DATE: AUG. 11/09 |
| CHECKED:                          | DATE:            |
| SCALE: NTS                        | SHEET 1 OF 2     |
| DRAWING NUMBER                    | ISSUE            |