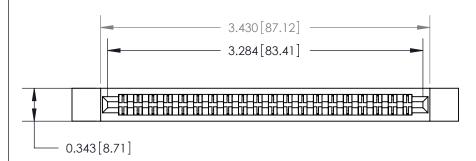

**Mounting Option** 

.128 (3.25) Dia. Side Mounting Holes

## **Contact Detail**

PC Tail .023x.013(0.58x0.33) - Tail LG=.213(5.41)

.156 [3.96] Contact Spacing x .200 [5.08] Row Spacing







**SECTION A-A** 

.095 [2.41] Point of Contact (Measured from bottom of Card Slot)



to .070 [1.78] Thick P.C. Board

**See Accompanying Page for:** 

**Contact Bend Details** 

807/857 Series High Temp Card Edge Connector Part Number: 807-040-424-212

YOUR CONNECTION TO QUALITY & SERVICE

| ACAD REFERENCE NO. 807 ENG MASTER |                  |
|-----------------------------------|------------------|
| DRAWN: J.LEE                      | DATE: AUG. 11/09 |
| CHECKED:                          | DATE:            |
| SCALE: NTS                        | SHEET 1 OF 2     |
| DRAWING NUMBER                    | ISSUE            |

807 Assembly