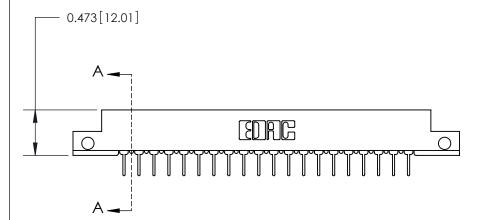

**Mounting Option** 

.128 (3.25) Dia. Side Mounting Holes

## **Contact Detail**

PC Tail .023x.013(0.58x0.33) - Tail LG=.213(5.41)

.156 [3.96] Contact Spacing x .200 [5.08] Row Spacing

**SECTION A-A** 

.095 [2.41] Point of Contact (Measured from bottom of Card Slot)