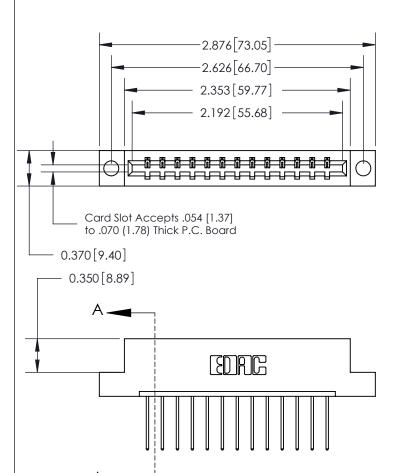

ORIGINAL

833 Series High Temp Card Edge Connector Part Number: 833-013-540-104

**EDAC INC** TORONTO, ONTARIO CANADA

THESE DRAWINGS AND SPECIFICATIONS ARE THE PROPERTY OF EDAC INC.,AND SHALL NOT BE REPRODUCED, OR COPIED OR USED AS THE BASIS FOR THE MANUFACTURE OR SALE OF APPARATUS WITHOUT WRITTEN PERMISSION.

| ACAD REFERENCE NO. | 833 ENG MASTER   |  |  |
|--------------------|------------------|--|--|
| DRAWN: J.LEE       | DATE: OCT. 14/09 |  |  |
| CHECKED:           | DATE:            |  |  |
| SCALE: NTS         | SHEET 1 OF 3     |  |  |
| DRAWING NUMBER     | ISSUE            |  |  |
| 833 Assembly       | 1 1              |  |  |