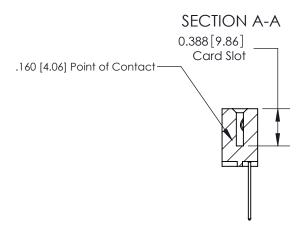

ORIGINAL

833 Series High Temp Card Edge Connector Part Number: 833-013-540-104

**EDAC INC** TORONTO, ONTARIO CANADA

THESE DRAWINGS AND SPECIFICATIONS ARE THE PROPERTY OF EDAC INC.,AND SHALL NOT BE REPRODUCED, OR COPIED OR USED AS THE BASIS FOR THE MANUFACTURE OR SALE OF APPARATUS WITHOUT WRITTEN PERMISSION.

| ACAD REFERENCE NO. | 833 ENG MASTER   |  |  |
|--------------------|------------------|--|--|
| DRAWN: J.LEE       | DATE: OCT. 14/09 |  |  |
| CHECKED:           | DATE:            |  |  |
| SCALE: NTS         | SHEET 1 OF 3     |  |  |
| DRAWING NUMBER     | ISSUE            |  |  |
| 833 Assembly       | 1 1              |  |  |