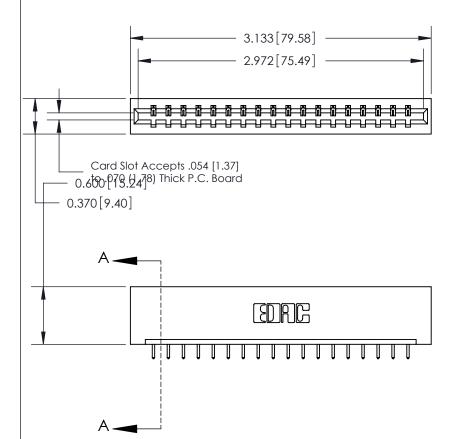

ORIGINAL

SECTION A-A 0.388 [9.86] Card Slot .160 [4.06] Point of Contact-

## See Accompanying Page for:

- **Bend Detail**
- **Mounting Options**

833 Series High Temp Card Edge Connector Part Number: 833-018-521-101

**EDAC INC** TORONTO, ONTARIO CANADA

THESE DRAWINGS AND SPECIFICATIONS ARE THE PROPERTY OF EDAC INC.,AND SHALL NOT BE REPRODUCED, OR COPIED OR USED AS THE BASIS FOR THE MANUFACTURE OR SALE OF APPARATUS WITHOUT WRITTEN PERMISSION.