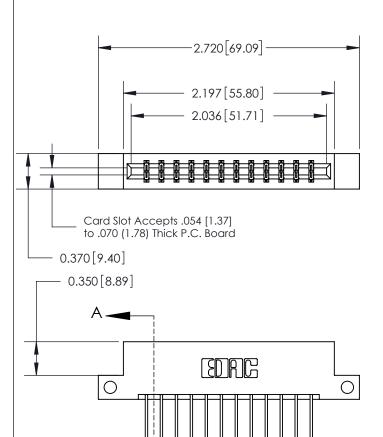

THIS IS A C.A.D. GENERATED DRAWING DO NOT MAKE MANUAL REVISIONS TO MASTER.

ISSUE NUMBER ORIGINAL

|                               | SECTION A-A  |
|-------------------------------|--------------|
|                               | 0.388 [9.86] |
| 1,01,01,01,01,1               | Card Slot    |
| .160 [4.06] Point of Contact- |              |
|                               |              |
|                               |              |

833 Series High Temp Card Edge Connector Part Number: 833-024-542-212

**EDAC INC** TORONTO, ONTARIO CANADA

THESE DRAWINGS AND SPECIFICATIONS ARE THE PROPERTY OF EDAC INC.,AND SHALL NOT BE REPRODUCED, OR COPIED OR USED AS THE BASIS FOR THE MANUFACTURE OR SALE OF APPARATUS WITHOUT WRITTEN PERMISSION.

| ACAD REFERENCE NO. | 833 ENG MASTER   |  |  |
|--------------------|------------------|--|--|
| DRAWN: J.LEE       | DATE: OCT. 14/09 |  |  |
| CHECKED:           | DATE:            |  |  |
| SCALE: NTS         | SHEET 1 OF 3     |  |  |
| DRAWING NUMBER     | ISSUE            |  |  |
| 833 Assembly       | 1                |  |  |