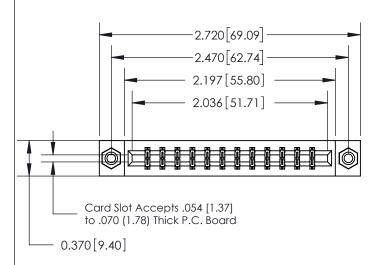

## **See Accompanying Page for:**

- **Bend Detail**
- **Mounting Options**

THIS IS A C.A.D. GENERATED DRAWING DO NOT MAKE MANUAL REVISIONS TO MASTER.

ORIGINAL

| 140 [4 04] Point of Contact   | SECTION A-A<br>0.388 [9.86]<br>Card Slot |
|-------------------------------|------------------------------------------|
| .160 [4.06] Point of Contact— |                                          |
|                               |                                          |

833 Series High Temp Card Edge Connector Part Number: 833-024-556-808

**EDAC INC** TORONTO, ONTARIO CANADA

THESE DRAWINGS AND SPECIFICATIONS ARE THE PROPERTY OF EDAC INC.,AND SHALL NOT BE REPRODUCED, OR COPIED OR USED AS THE BASIS FOR THE MANUFACTURE OR SALE OF APPARATUS WITHOUT WRITTEN PERMISSION.