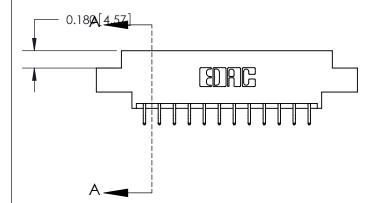

ORIGINAL (1)

ORIGINAL

| 833 Series High Temp Card Edge Connector<br>Contact Bend Detail                       |                                                                                                                                                               | ACAD REFERENCE NO. | 833 ENC          | MASTER        |
|---------------------------------------------------------------------------------------|---------------------------------------------------------------------------------------------------------------------------------------------------------------|--------------------|------------------|---------------|
|                                                                                       |                                                                                                                                                               | DRAWN: J.LEE       | DATE: OCT. 14/09 |               |
|                                                                                       |                                                                                                                                                               | CHECKED: DATE:     |                  |               |
| TORONTO, ONTARIO CANADA  ARE THE PROPER SHALL NOT BE RE OR USED AS THE MANUFACTURE OF | THESE DRAWINGS AND SPECIFICATIONS                                                                                                                             | SCALE: NTS         | SHEET 2          | 2 <b>OF</b> 3 |
|                                                                                       | ARE THE PROPERTY OF EDAC INC.,AND SHALL NOT BE REPRODUCED,OR COPIED OR USED AS THE BASIS FOR THE MANUFACTURE OR SALE OF APPARATUS WITHOUT WRITTEN PERMISSION. | DRAWING NUMBER     |                  | ISSUE         |
|                                                                                       |                                                                                                                                                               | 833 Assembly       |                  | 1             |