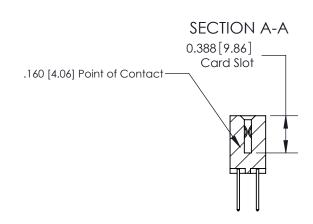

## **Contact Detail**

523-P.C. Tail .025 Sq.(0.64 Sq.) - Tail LG=.390(9.91)

.156 [3.96] Contact Spacing x .200 [5.08] Row Spacing

THIS IS A C.A.D. GENERATED DRAWING DO NOT MAKE MANUAL REVISIONS TO MASTER.

ORIGINAL (1)

ORIGINAL

| 833 Series High Temp Card Edge Connector<br>Contact Bend Detail |                                                                                                                                                                                                  | ACAD REFERENCE NO. | 833 ENG MASTER  |               |
|-----------------------------------------------------------------|--------------------------------------------------------------------------------------------------------------------------------------------------------------------------------------------------|--------------------|-----------------|---------------|
|                                                                 |                                                                                                                                                                                                  | DRAWN: J.LEE       | DATE:OCT. 14/09 |               |
|                                                                 |                                                                                                                                                                                                  | CHECKED: DATE:     |                 |               |
| TORONTO, ONTARIO ARE SHAI OR L                                  | THESE DRAWINGS AND SPECIFICATIONS ARE THE PROPERTY OF EDAC INC.,AND SHALL NOT BE REPRODUCED, OR COPIED OR USED AS THE BASIS FOR THE MANUFACTURE OR SALE OF APPARATUS WITHOUT WRITTEN PERMISSION. | SCALE: NTS         | SHEET 2         | 2 <b>OF</b> 3 |
|                                                                 |                                                                                                                                                                                                  | DRAWING NUMBER     |                 | ISSUE         |
|                                                                 |                                                                                                                                                                                                  | 833 Assembly       |                 | 1             |