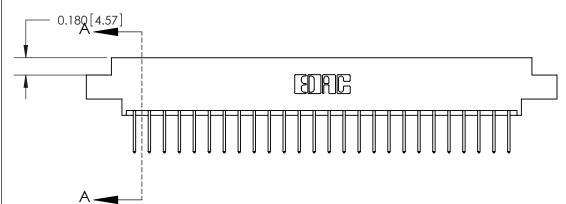

## **Contact Detail**

523-P.C. Tail .025 Sq.(0.64 Sq.) - Tail LG=.390(9.91)

.156 [3.96] Contact Spacing x .200 [5.08] Row Spacing

THIS IS A C.A.D. GENERATED DRAWING DO NOT MAKE MANUAL REVISIONS TO MASTER.

THIS IS A C.A.D. GENERATED DRAWING DO NOT MAKE MANUAL REVISIONS TO MASTER.

ORIGINAL (1)

| 833 Series High Temp Card Edge Connector Mounting Options |                                                                                                        | ACAD REFERENCE NO.  DRAWN: J.LEE | DATE: OCT. 14/09 |       |
|-----------------------------------------------------------|--------------------------------------------------------------------------------------------------------|----------------------------------|------------------|-------|
| EDAC INC THESE DRAWINGS AND SPECIFICATIONS                | CHECKED:<br>SCALE: NTS                                                                                 | DATE:                            | 3 OF 3           |       |
| TORONTO, ONTARIO CANADA                                   | ARE THE PROPERTY OF EDAC INC.,AND<br>SHALL NOT BE REPRODUCED,OR COPIED<br>OR USED AS THE BASIS FOR THE | DRAWING NUMBER                   |                  | ISSUE |
| YOUR CONNECTION TO QUALITY & SERVICE                      | MANUFACTURE OR SALE OF APPARATUS WITHOUT WRITTEN PERMISSION.                                           | 833 Assembly                     |                  | 1     |