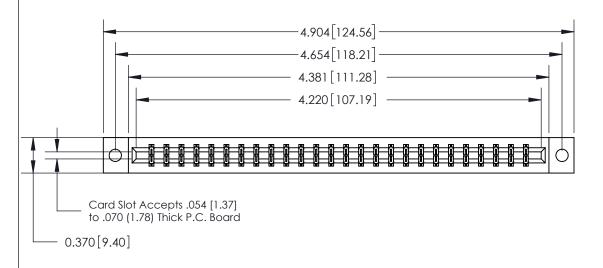

## **See Accompanying Page for:**

- **Bend Detail**
- **Mounting Options**

833 Series High Temp Card Edge Connector Part Number: 833-052-523-802

**EDAC INC** TORONTO, ONTARIO CANADA

THESE DRAWINGS AND SPECIFICATIONS ARE THE PROPERTY OF EDAC INC.,AND SHALL NOT BE REPRODUCED, OR COPIED OR USED AS THE BASIS FOR THE MANUFACTURE OR SALE OF APPARATUS WITHOUT WRITTEN PERMISSION.

| ACAD REFERENCE NO. | 833 ENG MASTER   |  |  |
|--------------------|------------------|--|--|
| DRAWN: J.LEE       | DATE: OCT. 14/09 |  |  |
| CHECKED:           | DATE:            |  |  |
| SCALE: NTS         | SHEET 1 OF 3     |  |  |
| DRAWING NUMBER     | ISSUE            |  |  |
| 833 Assembly       | 1                |  |  |