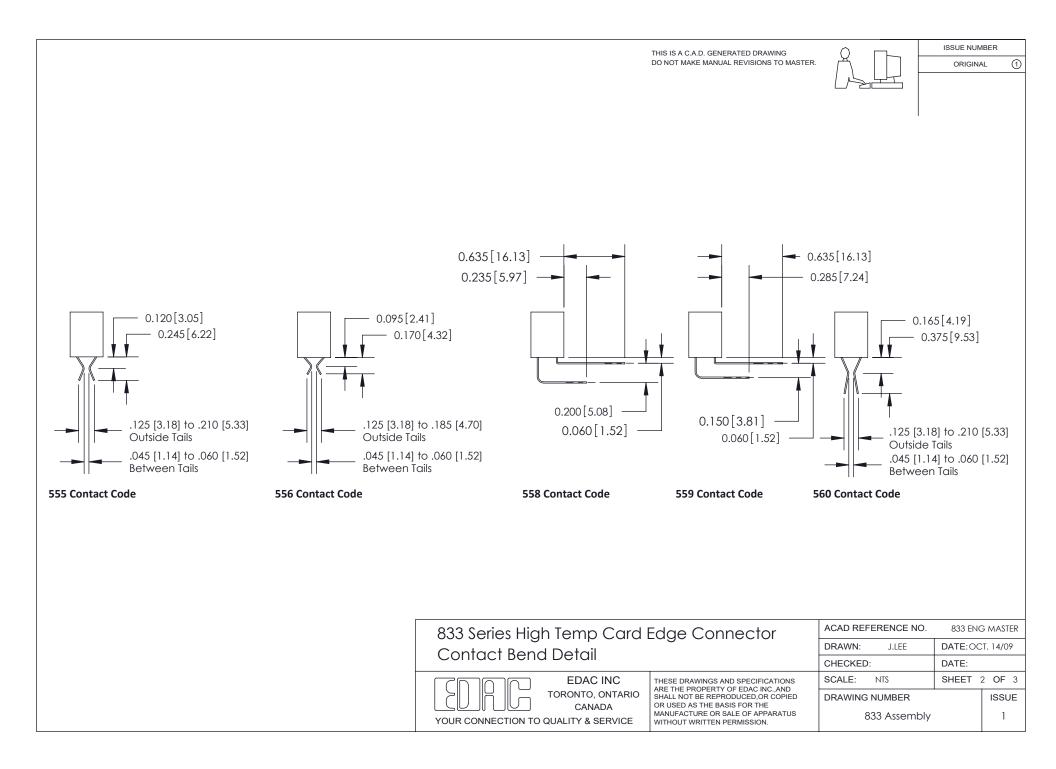

HE PROPERTY OF EDAC INC. AND<br>SHALL NOT BE REPRODUCED.OR COPIED<br>OR USED AS THE BASIS FOR THE<br>MANUFACTURE OR SALE OF APPARATUS<br>WITHOUT WRITTEN PERMISSION. | SCALE: NTS         | SHEET            | OF 3  |
|                                                                                                                                                                                                                | DRAWING NUMBER     |                  | ISSUE |
|                                                                                                                                                                                                                | 833 Assembly       |                  | 1     |

See Accompanying Page for:

- Bend Detail
- **Mounting Options**