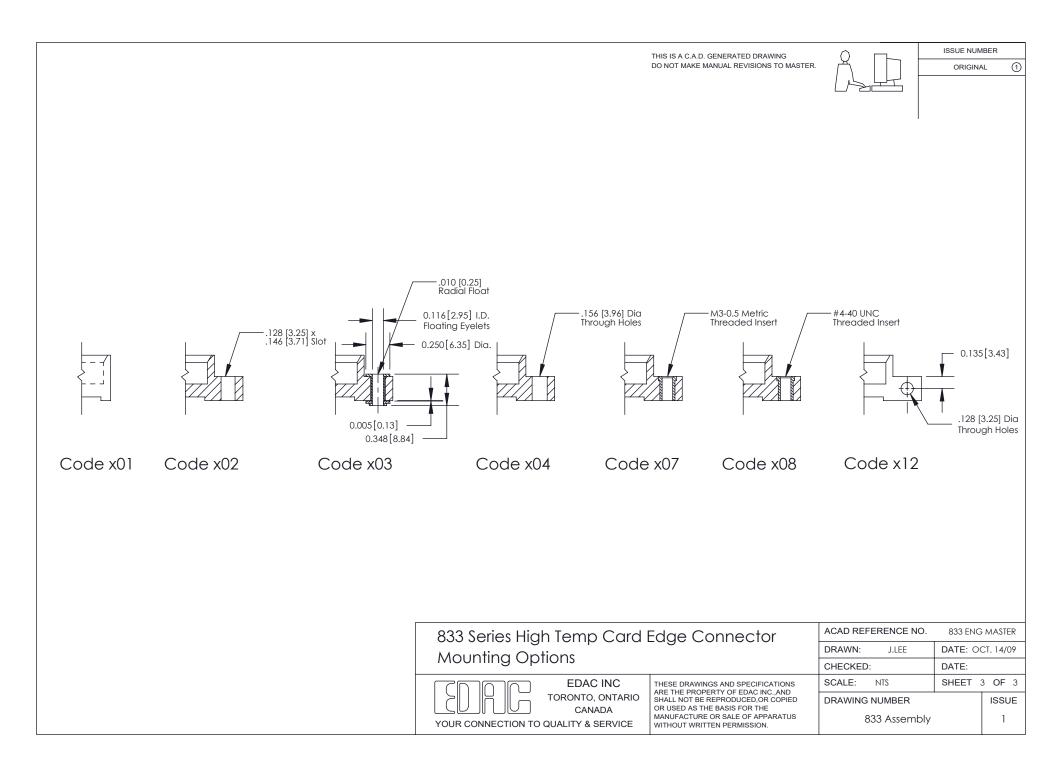

## **Mounting Option**

12-.128 (3.25) Dia. Side Mounting Holes

See Accompanying Page for:

- Bend Detail
- **Mounting Options**