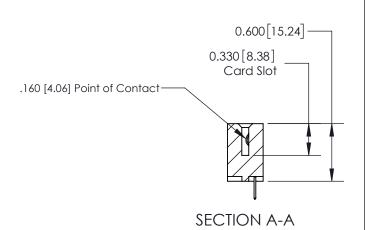

## **Contact Detail**

520-P.C. Tail .030x.018(0.76x0.46) - Tail LG=.175(4.45) .156 [3.96] Contact Spacing x .200 [5.08] Row Spacing

**See Accompanying Page for: Contact Bend Details** 

837/887 Series High Temp Card Edge Connector Part Number: 837-008-520-104