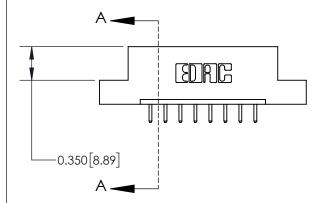

**Mounting Option** 

04-.156 (3.96) Dia. Mounting Holes

## **Contact Detail**

520-P.C. Tail .030x.018(0.76x0.46) - Tail LG=.175(4.45) .156 [3.96] Contact Spacing x .200 [5.08] Row Spacing





**See Accompanying Page for: Contact Bend Details** 

837/887 Series High Temp Card Edge Connector Part Number: 837-008-520-104

YOUR CONNECTION TO QUALITY & SERVICE

**EDAC INC** TORONTO, ONTARIO CANADA

THESE DRAWINGS AND SPECIFICATIONS ARE THE PROPERTY OF EDAC INC., AND SHALL NOT BE REPRODUCED, OR COPIED OR USED AS THE BASIS FOR THE MANUFACTURE OR SALE OF APPARATUS WITHOUT WRITTEN PERMISSION.

| ACAD REFERENCE NO. | 837 ENG MASTER   |  |  |
|--------------------|------------------|--|--|
| DRAWN: J.LEE       | DATE: OCT. 06/09 |  |  |
| CHECKED:           | DATE:            |  |  |
| SCALE: NTS         | SHEET 1 OF 2     |  |  |
| DRAWING NUMBER     | ISSUE            |  |  |
| 837 Assembly       | 1                |  |  |

THIS IS A C.A.D. GENERATED DRAWING DO NOT MAKE MANUAL REVISIO