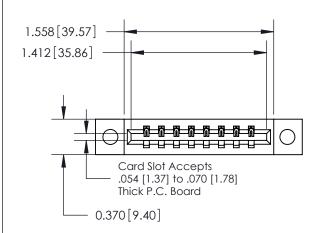

## **Contact Detail**

520-P.C. Tail .030x.018(0.76x0.46) - Tail LG=.175(4.45) .156 [3.96] Contact Spacing x .200 [5.08] Row Spacing

**See Accompanying Page for: Contact Bend Details** 

837/887 Series High Temp Card Edge Connector Part Number: 837-008-520-104