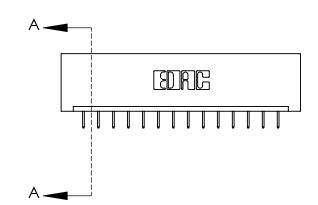

THIS IS A C.A.D. GENERATED DRAWING DO NOT MAKE MANUAL REVISIONS TO MASTER.

ISSUE NUMBER ORIGINAL

837/887 Series High Temp Card Edge Connector Part Number: 837-014-524-101

YOUR CONNECTION TO QUALITY & SERVICE

ACAD REFERENCE NO. 837 ENG MASTER DRAWN: J.LEE DATE: OCT. 06/09 CHECKED: DATE: SHEET 1 OF 2 SCALE: NTS DRAWING NUMBER **ISSUE** 837 Assembly

See Accompanying Page for:

**Contact Bend Details** 

ISSUE NUMBER