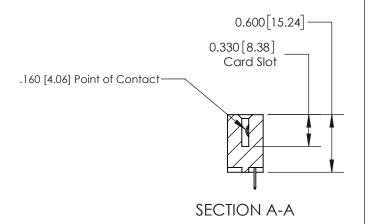

## **Contact Detail**

524-P.C. Tail .018 Sq.(0.46 Sq.) - Tail LG=.175(4.45) .156 [3.96] Contact Spacing x .200 [5.08] Row Spacing

> 2.494 [63.35] 2.348 [59.64] Card Slot Accepts .054 [1.37] to .070 [1.78] Thick P.C. Board 0.370 [9.40]