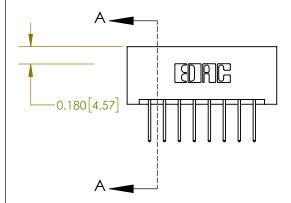

## **Contact Detail**

523-P.C. Tail .025 Sq.(0.64 Sq.) - Tail LG=.390(9.91) .156 [3.96] Contact Spacing x .200 [5.08] Row Spacing

**See Accompanying Page for:** 

**Contact Bend Details** 

THIS IS A C.A.D. GENERATED DRAWING DO NOT MAKE MANUAL REVISIONS TO MASTER.