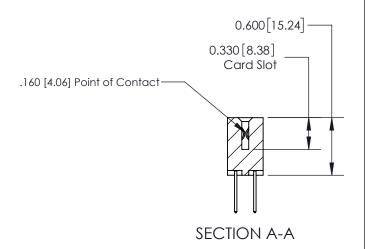

## **Contact Detail**

523-P.C. Tail .025 Sq.(0.64 Sq.) - Tail LG=.390(9.91) .156 [3.96] Contact Spacing x .200 [5.08] Row Spacing

**See Accompanying Page for:** 

**Contact Bend Details** 

THIS IS A C.A.D. GENERATED DRAWING DO NOT MAKE MANUAL REVISIONS TO MASTER.