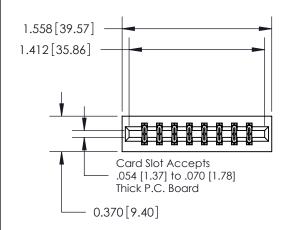

## **Contact Detail**

523-P.C. Tail .025 Sq.(0.64 Sq.) - Tail LG=.390(9.91) .156 [3.96] Contact Spacing x .200 [5.08] Row Spacing

**See Accompanying Page for:** 

**Contact Bend Details** 

THIS IS A C.A.D. GENERATED DRAWING DO NOT MAKE MANUAL REVISIONS TO MASTER.