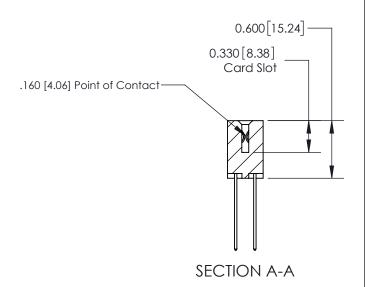

## **Contact Detail**

544-Wire Wrap .050x.025(1.27x0.64) - Tail LG=.750(19.05) .156 [3.96] Contact Spacing x .200 [5.08] Row Spacing

**See Accompanying Page for:** 

**Contact Bend Details** 

THIS IS A C.A.D. GENERATED DRAWING DO NOT MAKE MANUAL REVISIONS TO MASTER.

ISSUE NUMBER ORIGINAL

837/887 Series High Temp Card Edge Connector Part Number: 837-016-544-201

**EDAC INC** TORONTO, ONTARIO CANADA

THESE DRAWINGS AND SPECIFICATIONS ARE THE PROPERTY OF EDAC INC.,AND SHALL NOT BE REPRODUCED, OR COPIED OR USED AS THE BASIS FOR THE MANUFACTURE OR SALE OF APPARATUS WITHOUT WRITTEN PERMISSION.