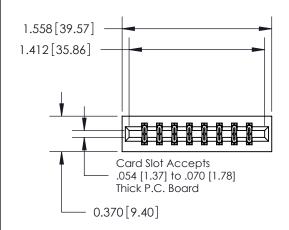

## **Contact Detail**

544-Wire Wrap .050x.025(1.27x0.64) - Tail LG=.750(19.05) .156 [3.96] Contact Spacing x .200 [5.08] Row Spacing

**See Accompanying Page for:** 

**Contact Bend Details** 

THIS IS A C.A.D. GENERATED DRAWING DO NOT MAKE MANUAL REVISIONS TO MASTER.

ISSUE NUMBER ORIGINAL

837/887 Series High Temp Card Edge Connector Part Number: 837-016-544-201

**EDAC INC** TORONTO, ONTARIO CANADA

THESE DRAWINGS AND SPECIFICATIONS ARE THE PROPERTY OF EDAC INC.,AND SHALL NOT BE REPRODUCED, OR COPIED OR USED AS THE BASIS FOR THE MANUFACTURE OR SALE OF APPARATUS WITHOUT WRITTEN PERMISSION.