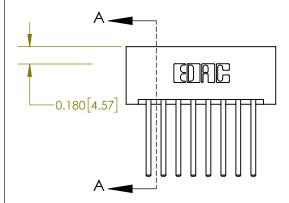

## **Contact Detail**

544-Wire Wrap .050x.025(1.27x0.64) - Tail LG=.750(19.05) .156 [3.96] Contact Spacing x .200 [5.08] Row Spacing

**See Accompanying Page for:** 

**Contact Bend Details** 

THIS IS A C.A.D. GENERATED DRAWING DO NOT MAKE MANUAL REVISIONS TO MASTER.

ISSUE NUMBER ORIGINAL

837/887 Series High Temp Card Edge Connector Part Number: 837-016-544-201

**EDAC INC** TORONTO, ONTARIO CANADA

THESE DRAWINGS AND SPECIFICATIONS ARE THE PROPERTY OF EDAC INC.,AND SHALL NOT BE REPRODUCED, OR COPIED OR USED AS THE BASIS FOR THE MANUFACTURE OR SALE OF APPARATUS WITHOUT WRITTEN PERMISSION.