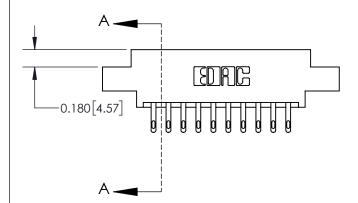

ISSUE NUMBER

ORIGINAL

837/887 Series High Temp Card Edge Connector Part Number: 837-020-500-807

YOUR CONNECTION TO QUALITY & SERVICE

**EDAC INC** TORONTO, ONTARIO CANADA

THESE DRAWINGS AND SPECIFICATIONS ARE THE PROPERTY OF EDAC INC., AND SHALL NOT BE REPRODUCED, OR COPIED OR USED AS THE BASIS FOR THE MANUFACTURE OR SALE OF APPARATUS WITHOUT WRITTEN PERMISSION.