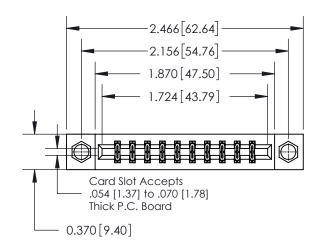

**Mounting Option** 

07-M3-0.5 Metric Threaded Inserts

ISSUE NUMBER

ORIGINAL

837/887 Series High Temp Card Edge Connector Part Number: 837-020-500-807

YOUR CONNECTION TO QUALITY & SERVICE

**EDAC INC** TORONTO, ONTARIO CANADA

THESE DRAWINGS AND SPECIFICATIONS ARE THE PROPERTY OF EDAC INC., AND SHALL NOT BE REPRODUCED, OR COPIED OR USED AS THE BASIS FOR THE MANUFACTURE OR SALE OF APPARATUS WITHOUT WRITTEN PERMISSION.