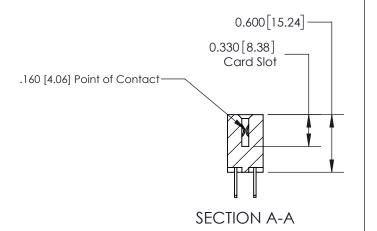

ISSUE NUMBER

ORIGINAL

1

| 837/887 Series High Temp Card Edge Connector<br>Contact Bend Detail |                                                                                                                                     | ACAD REFERENCE NO. | 837 ENG MASTER   |               |
|---------------------------------------------------------------------|-------------------------------------------------------------------------------------------------------------------------------------|--------------------|------------------|---------------|
|                                                                     |                                                                                                                                     | DRAWN: J.LEE       | DATE: OCT. 06/09 |               |
|                                                                     |                                                                                                                                     | CHECKED:           | DATE:            |               |
| EDAC INC                                                            | THESE DRAWINGS AND SPECIFICATIONS ARE THE PROPERTY OF EDAC INC.,AND SHALL NOT BE REPRODUCED, OR COPIED OR USED AS THE BASIS FOR THE | SCALE: NTS         | SHEET            | 2 <b>OF</b> 2 |
| TORONTO, ONTARIO CANADA                                             |                                                                                                                                     | DRAWING NUMBER     | •                | ISSUE         |
| YOUR CONNECTION TO QUALITY & SERVICE                                | MANUFACTURE OR SALE OF APPARATUS WITHOUT WRITTEN PERMISSION.                                                                        | 837 Assembly       |                  | 1             |