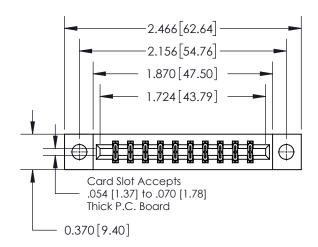

## **Contact Detail**

524-P.C. Tail .018 Sq.(0.46 Sq.) - Tail LG=.175(4.45) .156 [3.96] Contact Spacing x .200 [5.08] Row Spacing

**See Accompanying Page for: Contact Bend Details** 

THIS IS A C.A.D. GENERATED DRAWING DO NOT MAKE MANUAL REVISIONS TO MASTER.