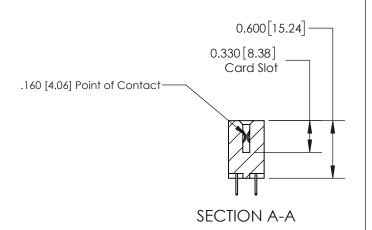

## **Contact Detail**

524-P.C. Tail .018 Sq.(0.46 Sq.) - Tail LG=.175(4.45) .156 [3.96] Contact Spacing x .200 [5.08] Row Spacing

**See Accompanying Page for: Contact Bend Details** 

THIS IS A C.A.D. GENERATED DRAWING DO NOT MAKE MANUAL REVISIONS TO MASTER.