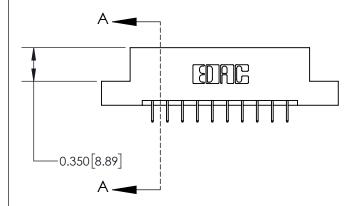

**Mounting Option** 

04-.156 (3.96) Dia. Mounting Holes

## **Contact Detail**

524-P.C. Tail .018 Sq.(0.46 Sq.) - Tail LG=.175(4.45) .156 [3.96] Contact Spacing x .200 [5.08] Row Spacing





**See Accompanying Page for: Contact Bend Details** 

THIS IS A C.A.D. GENERATED DRAWING DO NOT MAKE MANUAL REVISIONS TO MASTER.



ISSUE NUMBER ORIGINAL 1



| 837/887 Series High Temp Card Edge Connector |
|----------------------------------------------|
| Part Number: 837-020-524-204                 |

YOUR CONNECTION TO QUALITY & SERVICE

**EDAC INC** TORONTO, ONTARIO CANADA

THESE DRAWINGS AND SPECIFICATIONS ARE THE PROPERTY OF EDAC INC.,AND SHALL NOT BE REPRODUCED, OR COPIED OR USED AS THE BASIS FOR THE MANUFACTURE OR SALE OF APPARATUS WITHOUT WRITTEN PERMISSION.

| ACAD REFERENCE NO. | 837 ENG MASTER   |  |  |
|--------------------|------------------|--|--|
| DRAWN: J.LEE       | DATE: OCT. 06/09 |  |  |
| CHECKED:           | DATE:            |  |  |
| SCALE: NTS         | SHEET