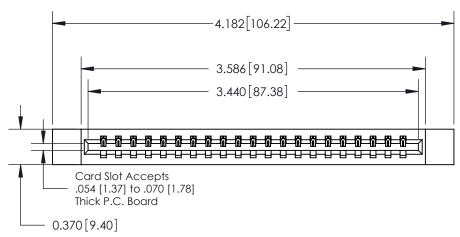

**Mounting Option** 12-.128 (3.25) Dia. Side Mounting Holes **Contact Detail** 524-P.C. Tail .018 Sq.(0.46 Sq.) - Tail LG=.175(4.45) .156 [3.96] Contact Spacing x .200 [5.08] Row Spacing

THIS IS A C.A.D. GENERATED DRAWING DO NOT MAKE MANUAL REVISIONS TO MASTER.

ISSUE NUMBER

ORIGINAL

0.600 [15.24] 0.330[8.38] Card Slot .160 [4.06] Point of Contact **SECTION A-A** 

**See Accompanying Page for:** 

**Contact Bend Details** 

837/887 Series High Temp Card Edge Connector Part Number: 837-021-524-112