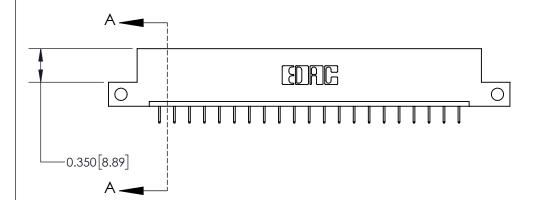

ISSUE NUMBER

ORIGINAL

0.600 [15.24] 0.330[8.38] Card Slot .160 [4.06] Point of Contact **SECTION A-A** 

**See Accompanying Page for:** 

**Contact Bend Details** 

837/887 Series High Temp Card Edge Connector Part Number: 837-021-524-112