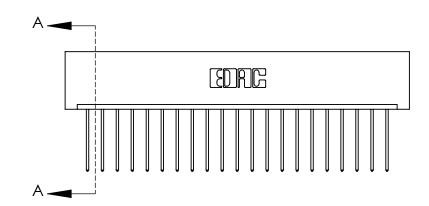

ISSUE NUMBER

ORIGINAL

**See Accompanying Page for:** 

**Contact Bend Details** 

837/887 Series High Temp Card Edge Connector Part Number: 837-021-542-101

YOUR CONNECTION TO QUALITY & SERVICE

**EDAC INC** TORONTO, ONTARIO CANADA