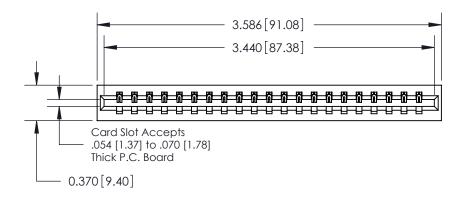

## **Contact Detail**

542-Wire Wrap .025 Sq.(0.64 Sq.) - Tail LG=.645(16.38) .156 [3.96] Contact Spacing x .200 [5.08] Row Spacing

THIS IS A C.A.D. GENERATED DRAWING DO NOT MAKE MANUAL REVISIONS TO MASTER.

ISSUE NUMBER

ORIGINAL

**See Accompanying Page for:** 

**Contact Bend Details** 

837/887 Series High Temp Card Edge Connector Part Number: 837-021-542-101

YOUR CONNECTION TO QUALITY & SERVICE

**EDAC INC** TORONTO, ONTARIO CANADA