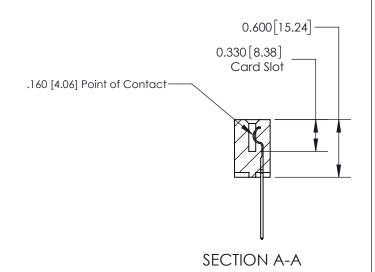

ISSUE NUMBER

ORIGINAL

1

| 837/887 Series High Temp Card Edge Connector<br>Contact Bend Detail |                                                                      | ACAD REFERENCE NO. | 837 ENG MASTER   |       |
|---------------------------------------------------------------------|----------------------------------------------------------------------|--------------------|------------------|-------|
|                                                                     |                                                                      | DRAWN: J.LEE       | DATE: OCT. 06/09 |       |
|                                                                     |                                                                      | CHECKED:           | DATE:            |       |
| EDAC INC THESE DRAWINGS AND SPECIFICATIONS                          | SCALE: NTS                                                           | SHEET              | 2 <b>OF</b> 2    |       |
| TORONTO, ONTARIO                                                    | ANADA  OR USED AS THE BASIS FOR THE MANUFACTURE OR SALE OF APPARATUS | DRAWING NUMBER     | •                | ISSUE |
| YOUR CONNECTION TO QUALITY & SERVICE                                |                                                                      | 837 Assembly       |                  | 1     |