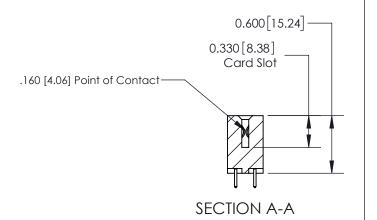

## **Contact Detail**

521-P.C. Tail .025 Sq.(0.64 Sq.) - Tail LG=.150(3.81) .156 [3.96] Contact Spacing x .200 [5.08] Row Spacing

> -3.090 78.49 2.780 70.61 2.494 [63.35] 2.348 [59.64] Card Slot Accepts .054 [1.37] to .070 [1.78] Thick P.C. Board 0.370 [9.40]