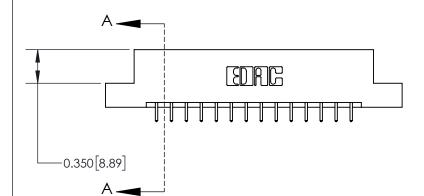

**Mounting Option** 

04-.156 (3.96) Dia. Mounting Holes

## **Contact Detail**

521-P.C. Tail .025 Sq.(0.64 Sq.) - Tail LG=.150(3.81) .156 [3.96] Contact Spacing x .200 [5.08] Row Spacing

> -3.090 78.49 2.780 70.61 2.494 [63.35] 2.348 [59.64] Card Slot Accepts .054 [1.37] to .070 [1.78] Thick P.C. Board 0.370 [9.40]