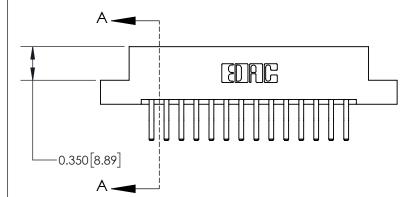

**Mounting Option** 

04-.156 (3.96) Dia. Mounting Holes

837/887 Series High Temp Card Edge Connector Part Number: 837-028-560-204

YOUR CONNECTION TO QUALITY & SERVICE

**EDAC INC** TORONTO, ONTARIO CANADA

THESE DRAWINGS AND SPECIFICATIONS ARE THE PROPERTY OF EDAC INC.,AND SHALL NOT BE REPRODUCED, OR COPIED OR USED AS THE BASIS FOR THE MANUFACTURE OR SALE OF APPARATUS WITHOUT WRITTEN PERMISSION.

| ACAD REFERENCE NO. | 837 ENG MASTER   |  |  |
|--------------------|------------------|--|--|
| DRAWN: J.LEE       | DATE: OCT. 06/09 |  |  |
| CHECKED:           | DATE:            |  |  |
| SCALE: NTS         | SHEET 1 OF 2     |  |  |
| DRAWING NUMBER     | ISSUE            |  |  |
| 837 Assembly       | 1                |  |  |