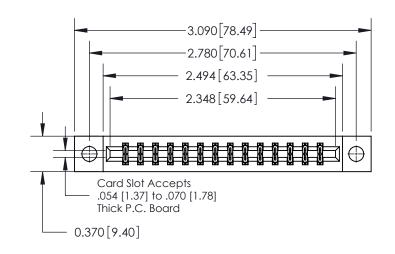

837/887 Series High Temp Card Edge Connector Part Number: 837-028-560-204

YOUR CONNECTION TO QUALITY & SERVICE

**EDAC INC** TORONTO, ONTARIO CANADA

THESE DRAWINGS AND SPECIFICATIONS ARE THE PROPERTY OF EDAC INC.,AND SHALL NOT BE REPRODUCED, OR COPIED OR USED AS THE BASIS FOR THE MANUFACTURE OR SALE OF APPARATUS WITHOUT WRITTEN PERMISSION.

| ACAD REFERENCE NO. | 837 ENG MASTER   |  |  |
|--------------------|------------------|--|--|
| DRAWN: J.LEE       | DATE: OCT. 06/09 |  |  |
| CHECKED:           | DATE:            |  |  |
| SCALE: NTS         | SHEET 1 OF 2     |  |  |
| DRAWING NUMBER     | ISSUE            |  |  |
| 837 Assembly       | 1                |  |  |