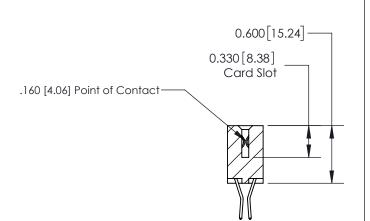

## **Contact Detail**

560-Extender Board Bend (Code 523 Contacts)

.156 [3.96] Contact Spacing x .200 [5.08] Row Spacing

THIS IS A C.A.D. GENERATED DRAWING DO NOT MAKE MANUAL REVISIONS TO MASTER.

ISSUE NUMBER ORIGINAL

SECTION A-A

**See Accompanying Page for:** 

**Contact Bend Details** 

ISSUE NUMBER

ORIGINAL

1

| 837/887 Series High Temp Card Edge Connector<br>Contact Bend Detail |                                                                                                                                                             | ACAD REFERENCE NO. | 837 ENG MASTER   |               |
|---------------------------------------------------------------------|-------------------------------------------------------------------------------------------------------------------------------------------------------------|--------------------|------------------|---------------|
|                                                                     |                                                                                                                                                             | DRAWN: J.LEE       | DATE: OCT. 06/09 |               |
|                                                                     |                                                                                                                                                             | CHECKED:           | DATE:            |               |
| EDAC INC                                                            | TORONTO, ONTARIO CANADA  ARE THE PROPERTY OF EDAC INC. AND SHALL NOT BE REPRODUCED, OR COPIED OR USED AS THE BASIS FOR THE MANUFACTURE OR SALE OF APPARATUS | SCALE: NTS         | SHEET            | 2 <b>OF</b> 2 |
| TORONTO, ONTARIO                                                    |                                                                                                                                                             | DRAWING NUMBER     | •                | ISSUE         |
| YOUR CONNECTION TO QUALITY & SERVICE                                |                                                                                                                                                             | 837 Assembly       |                  | 1             |