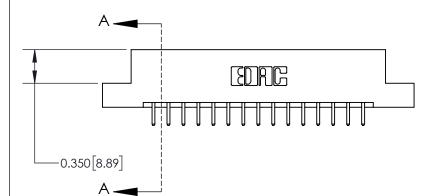

## **Contact Detail**

520-P.C. Tail .030x.018(0.76x0.46) - Tail LG=.175(4.45) .156 [3.96] Contact Spacing x .200 [5.08] Row Spacing

> -3.246 [82.45] -2.936 74.57 2.650[67.31] 2.504 [63.60] Card Slot Accepts .054 [1.37] to .070 [1.78] Thick P.C. Board 0.370 [9.40]