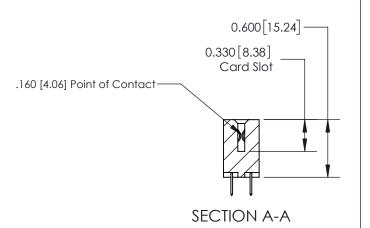

## **Contact Detail**

520-P.C. Tail .030x.018(0.76x0.46) - Tail LG=.175(4.45) .156 [3.96] Contact Spacing x .200 [5.08] Row Spacing

> -3.246 [82.45] -2.936 74.57 2.650[67.31] 2.504 [63.60] Card Slot Accepts .054 [1.37] to .070 [1.78] Thick P.C. Board 0.370 [9.40]