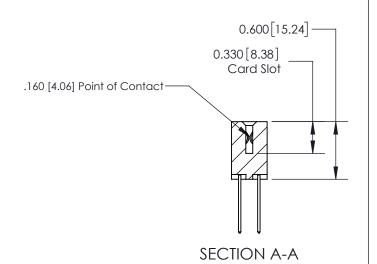

ISSUE NUMBER

ORIGINAL

1

| 837/887 Series High Temp Card Edge Connector<br>Contact Bend Detail |                                                              | ACAD REFERENCE NO. | 837 ENG MASTER   |               |
|---------------------------------------------------------------------|--------------------------------------------------------------|--------------------|------------------|---------------|
|                                                                     |                                                              | DRAWN: J.LEE       | DATE: OCT. 06/09 |               |
|                                                                     |                                                              | CHECKED:           | DATE:            |               |
| EDAC INC                                                            | ARE THE PROPERTY OF EDACING AND                              | SCALE: NTS         | SHEET            | 2 <b>OF</b> 2 |
| TORONTO, ONTARIO CANADA                                             |                                                              | DRAWING NUMBER     | •                | ISSUE         |
| YOUR CONNECTION TO QUALITY & SERVICE                                | MANUFACTURE OR SALE OF APPARATUS WITHOUT WRITTEN PERMISSION. | 837 Assembly       |                  | 1             |