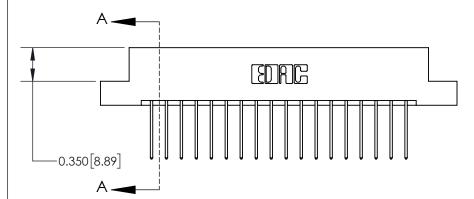

## **Contact Detail**

540-Wire Wrap .025 Sq.(0.64 Sq.) - Tail LG=.560(14.22) .156 [3.96] Contact Spacing x .200 [5.08] Row Spacing

THIS IS A C.A.D. GENERATED DRAWING DO NOT MAKE MANUAL REVISIONS TO MASTER.

## **See Accompanying Page for:**

**Contact Bend Details** 

837/887 Series High Temp Card Edge Connector Part Number: 837-036-540-208

**EDAC INC** TORONTO, ONTARIO CANADA

THESE DRAWINGS AND SPECIFICATIONS ARE THE PROPERTY OF EDAC INC.,AND SHALL NOT BE REPRODUCED, OR COPIED OR USED AS THE BASIS FOR THE MANUFACTURE OR SALE OF APPARATUS WITHOUT WRITTEN PERMISSION.

| ACAD REFERENCE NO. 837 ENG MASTE |                  |  |  |
|----------------------------------|------------------|--|--|
| DRAWN: J.LEE                     | DATE: OCT. 06/09 |  |  |
| CHECKED:                         | DATE:            |  |  |
| SCALE: NTS                       | SHEET 1 OF 2     |  |  |
| DRAWING NUMBER                   | ISSUE            |  |  |
| 837 Assembly                     | 1                |  |  |