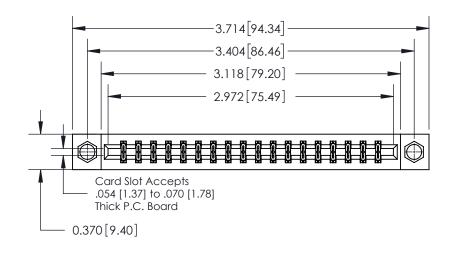

**Mounting Option** 

08-#4-40 Unified Threaded Inserts

## **See Accompanying Page for:**

**Contact Bend Details** 

837/887 Series High Temp Card Edge Connector Part Number: 837-036-540-208

**EDAC INC** TORONTO, ONTARIO CANADA

THESE DRAWINGS AND SPECIFICATIONS ARE THE PROPERTY OF EDAC INC.,AND SHALL NOT BE REPRODUCED, OR COPIED OR USED AS THE BASIS FOR THE MANUFACTURE OR SALE OF APPARATUS WITHOUT WRITTEN PERMISSION.

| ACAD REFERENCE NO. 837 ENG MASTE |                  |  |  |
|----------------------------------|------------------|--|--|
| DRAWN: J.LEE                     | DATE: OCT. 06/09 |  |  |
| CHECKED:                         | DATE:            |  |  |
| SCALE: NTS                       | SHEET 1 OF 2     |  |  |
| DRAWING NUMBER                   | ISSUE            |  |  |
| 837 Assembly                     | 1                |  |  |