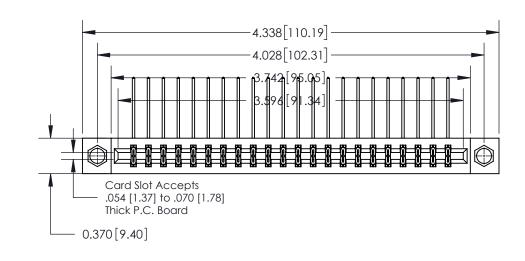

**See Accompanying Page for:** 

**Contact Bend Details** 

837/887 Series High Temp Card Edge Connector Part Number: 837-044-558-207

YOUR CONNECTION TO QUALITY & SERVICE

**EDAC INC** TORONTO, ONTARIO CANADA