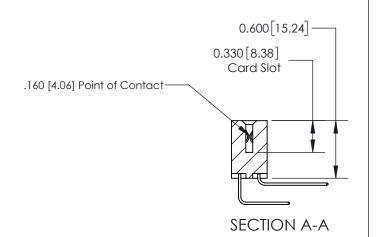

## **Contact Detail**

558-90 Degree Bend (Code 541 Contacts)

.156 [3.96] Contact Spacing x .200 [5.08] Row Spacing

THIS IS A C.A.D. GENERATED DRAWING DO NOT MAKE MANUAL REVISIONS TO MASTER.

ISSUE NUMBER

ORIGINAL

ISSUE NUMBER

ORIGINAL

1

| 837/887 Series High Temp Card Edge Connector<br>Contact Bend Detail |                                                                                                                                                                                                                                                                                                                                                                                                                                                                                                                                                                                                                                                                                                                                                                                                                                                                                                                                                                                                                                                                                                                                                                                                                                                                                                                                                                                                                                                                                                                                                                                                                                                                                                                                                                                                                                                                                                                                                                                                                                                                                                                                | ACAD REFERENCE NO. | 837 ENG MASTER   |       |
|---------------------------------------------------------------------|--------------------------------------------------------------------------------------------------------------------------------------------------------------------------------------------------------------------------------------------------------------------------------------------------------------------------------------------------------------------------------------------------------------------------------------------------------------------------------------------------------------------------------------------------------------------------------------------------------------------------------------------------------------------------------------------------------------------------------------------------------------------------------------------------------------------------------------------------------------------------------------------------------------------------------------------------------------------------------------------------------------------------------------------------------------------------------------------------------------------------------------------------------------------------------------------------------------------------------------------------------------------------------------------------------------------------------------------------------------------------------------------------------------------------------------------------------------------------------------------------------------------------------------------------------------------------------------------------------------------------------------------------------------------------------------------------------------------------------------------------------------------------------------------------------------------------------------------------------------------------------------------------------------------------------------------------------------------------------------------------------------------------------------------------------------------------------------------------------------------------------|--------------------|------------------|-------|
|                                                                     |                                                                                                                                                                                                                                                                                                                                                                                                                                                                                                                                                                                                                                                                                                                                                                                                                                                                                                                                                                                                                                                                                                                                                                                                                                                                                                                                                                                                                                                                                                                                                                                                                                                                                                                                                                                                                                                                                                                                                                                                                                                                                                                                | DRAWN: J.LEE       | DATE: OCT. 06/09 |       |
|                                                                     |                                                                                                                                                                                                                                                                                                                                                                                                                                                                                                                                                                                                                                                                                                                                                                                                                                                                                                                                                                                                                                                                                                                                                                                                                                                                                                                                                                                                                                                                                                                                                                                                                                                                                                                                                                                                                                                                                                                                                                                                                                                                                                                                | CHECKED:           | DATE:            |       |
| EDAC INC THESE DRAWINGS AND SPECIFICATIONS                          | SCALE: NTS                                                                                                                                                                                                                                                                                                                                                                                                                                                                                                                                                                                                                                                                                                                                                                                                                                                                                                                                                                                                                                                                                                                                                                                                                                                                                                                                                                                                                                                                                                                                                                                                                                                                                                                                                                                                                                                                                                                                                                                                                                                                                                                     | SHEET              | 2 <b>OF</b> 2    |       |
| TORONTO, ONTARIO                                                    | TORONTO, ONTARIO  CANADA  CANA | DRAWING NUMBER     | •                | ISSUE |
| YOUR CONNECTION TO QUALITY & SERVICE                                |                                                                                                                                                                                                                                                                                                                                                                                                                                                                                                                                                                                                                                                                                                                                                                                                                                                                                                                                                                                                                                                                                                                                                                                                                                                                                                                                                                                                                                                                                                                                                                                                                                                                                                                                                                                                                                                                                                                                                                                                                                                                                                                                | 837 Assembly       |                  | 1     |