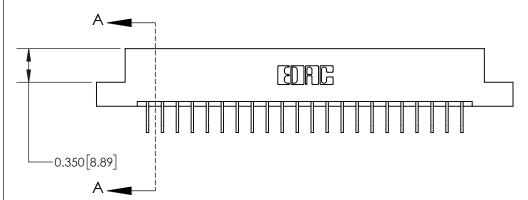

**Mounting Option** 

07-M3-0.5 Metric Threaded Inserts

## **Contact Detail**

558-90 Degree Bend (Code 541 Contacts)

.156 [3.96] Contact Spacing x .200 [5.08] Row Spacing





THIS IS A C.A.D. GENERATED DRAWING DO NOT MAKE MANUAL REVISIONS TO MASTER.



ISSUE NUMBER

ORIGINAL



**See Accompanying Page for:** 

**Contact Bend Details** 

837/887 Series High Temp Card Edge Connector Part Number: 837-044-558-207

YOUR CONNECTION TO QUALITY & SERVICE

**EDAC INC** TORONTO, ONTARIO CANADA

THESE DRAWINGS AND SPECIFICATIONS ARE THE PROPERTY OF EDAC INC.,AND SHALL NOT BE REPRODUCED, OR COPIED OR USED AS THE BASIS FOR THE MANUFACTURE OR SALE OF APPARATUS WITHOUT WRITTEN PERMISSION.

| ACAD REFERENCE NO. 837 ENG MAST |                  |  |  |
|---------------------------------|------------------|--|--|
| DRAWN: J.LEE                    | DATE: OCT. 06/09 |  |  |
| CHECKED:                        | DATE:            |  |  |
| SCALE: NTS                      | SHEET 1 O