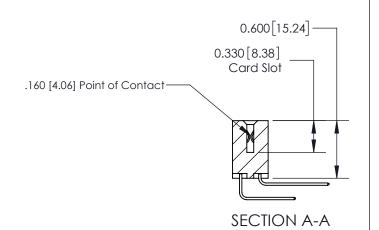

## **Contact Detail**

559-90 Degree Bend (Code 541 Contacts) .156 [3.96] Contact Spacing x .200 [5.08] Row Spacing

THIS IS A C.A.D. GENERATED DRAWING DO NOT MAKE MANUAL REVISIONS TO MASTER.

ISSUE NUMBER

ORIGINAL

ISSUE NUMBER

ORIGINAL

1

| 837/887 Series High Temp Card Edge Connector<br>Contact Bend Detail |                                                                  | ACAD REFERENCE NO. | 837 ENG MASTER   |               |
|---------------------------------------------------------------------|------------------------------------------------------------------|--------------------|------------------|---------------|
|                                                                     |                                                                  | DRAWN: J.LEE       | DATE: OCT. 06/09 |               |
|                                                                     |                                                                  | CHECKED:           | DATE:            |               |
| EDAC INC                                                            | OR USED AS THE BASIS FOR THE<br>MANUFACTURE OR SALE OF APPARATUS | SCALE: NTS         | SHEET            | 2 <b>OF</b> 2 |
| TORONTO, ONTARIO CANADA                                             |                                                                  | DRAWING NUMBER     | •                | ISSUE         |
| YOUR CONNECTION TO QUALITY & SERVICE                                |                                                                  | 837 Assembly       |                  | 1             |