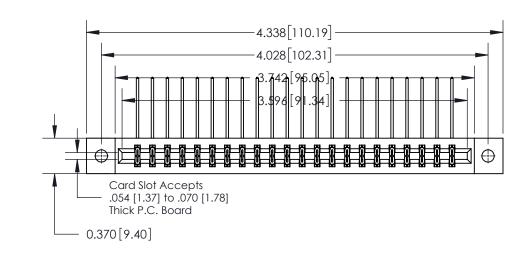

**Mounting Option** 

02-.128 (3.25) Dia. Mounting Holes

**See Accompanying Page for:** 

**Contact Bend Details** 

| 837/887 Series High Temp Card Edge Connector |
|----------------------------------------------|
| Part Number: 837-044-559-202                 |