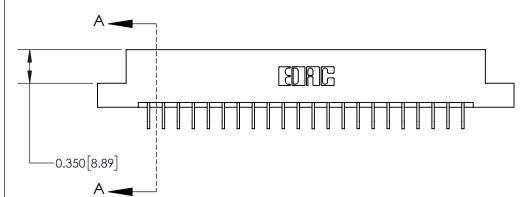

**Mounting Option** 

02-.128 (3.25) Dia. Mounting Holes

**See Accompanying Page for:** 

**Contact Bend Details** 

| 837/887 Series High Temp Card Edge Connector |
|----------------------------------------------|
| Part Number: 837-044-559-202                 |