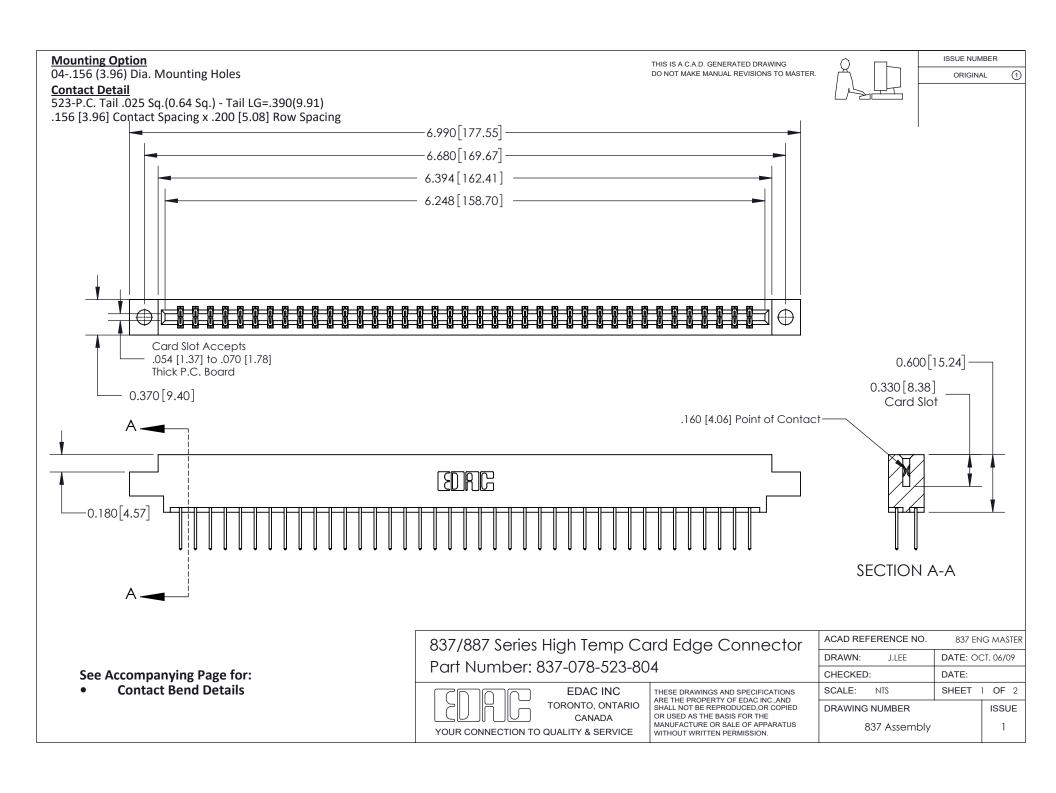

ISSUE NUMBER

ORIGINAL

1

| 837/887 Series High Temp Card Edge Connector<br>Contact Bend Detail |                                                                                                                                                                                                   | ACAD REFERENCE NO. 837 EN |                  | 3 MASTER      |
|---------------------------------------------------------------------|---------------------------------------------------------------------------------------------------------------------------------------------------------------------------------------------------|---------------------------|------------------|---------------|
|                                                                     |                                                                                                                                                                                                   | DRAWN: J.LEE              | DATE: OCT. 06/09 |               |
|                                                                     |                                                                                                                                                                                                   | CHECKED:                  | DATE:            |               |
| TORONTO, ONTARIO                                                    | THESE DRAWINGS AND SPECIFICATIONS ARE THE PROPERTY OF EDAC INC., AND SHALL NOT BE REPRODUCED, OR COPIED OR USED AS THE BASIS FOR THE MANUFACTURE OR SALE OF APPARATUS WITHOUT WRITTEN PERMISSION. | SCALE: NTS                | SHEET            | 2 <b>OF</b> 2 |
|                                                                     |                                                                                                                                                                                                   | DRAWING NUMBER            | •                | ISSUE         |
| YOUR CONNECTION TO QUALITY & SERVICE                                |                                                                                                                                                                                                   | 837 Assembly              |                  | 1             |